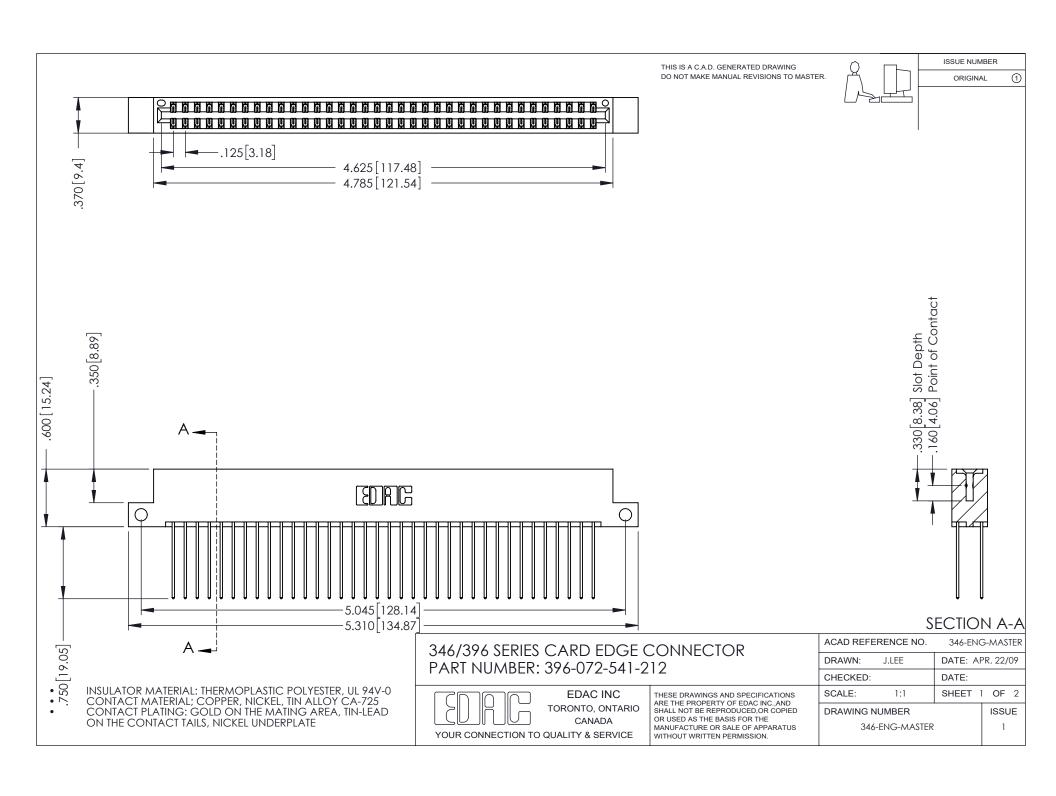

ISSUE NUMBER ORIGINAL 1

DO NOT MAKE MANUAL REVISIONS TO MASTER.

## **Contact Code 556**

INSULATOR MATERIAL: THERMOPLASTIC POLYESTER, UL 94V-0 CONTACT MATERIAL; COPPER, NICKEL, TIN ALLOY CA-725 CONTACT PLATING: GOLD ON THE MATING AREA, TIN-LEAD

ON THE CONTACT TAILS, NICKEL UNDERPLATE

## 346/396 SERIES CARD EDGE CONNECTOR CONTACT CODE 555,556,558,559,560 DIMENSIONS

YOUR CONNECTION TO QUALITY & SERVICE

**EDAC INC** TORONTO, ONTARIO CANADA

THESE DRAWINGS AND SPECIFICATIONS ARE THE PROPERTY OF EDAC INC.,AND SHALL NOT BE REPRODUCED, OR COPIED OR USED AS THE BASIS FOR THE MANUFACTURE OR SALE OF APPARATUS WITHOUT WRITTEN PERMISSION.

|   | ACAD REFERENCE NO. | 346-ENG-MASTER   |
|---|--------------------|------------------|
|   | DRAWN: J.LEE       | DATE: APR. 22/09 |
| • | CHECKED:           | DATE:            |
|   | SCALE: 1:1         | SHEET 2 OF 2     |
|   | DRAWING NUMBER     | ISSUE            |
|   | 346-ENG-MASTER     | 1                |