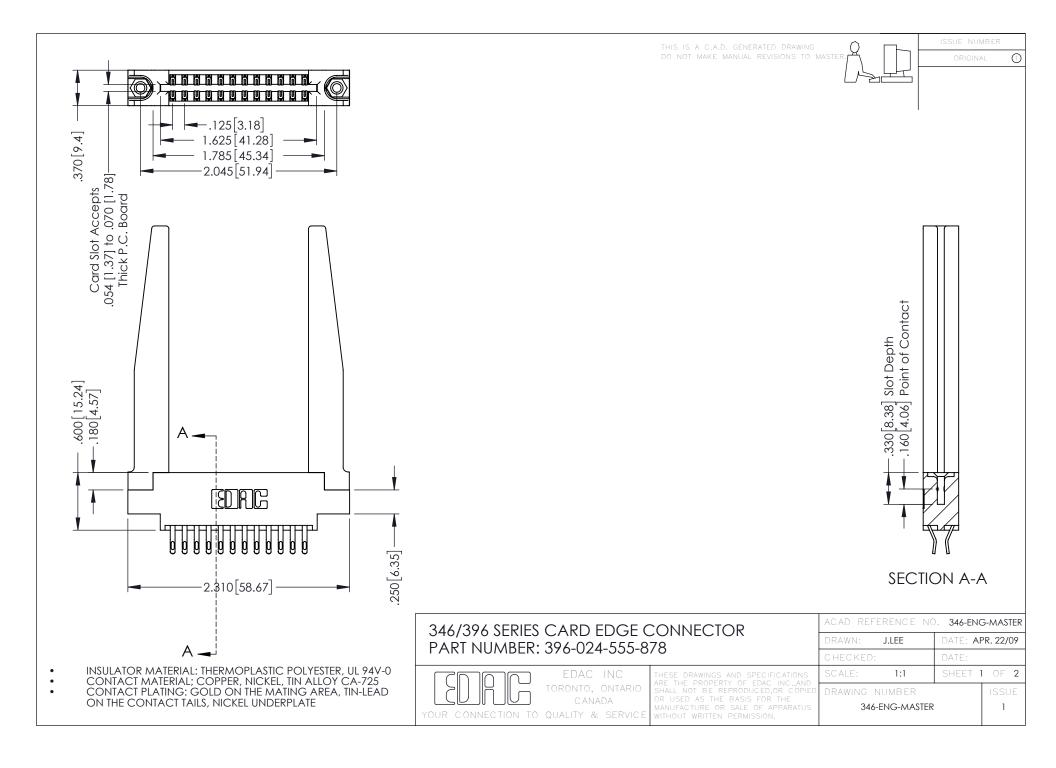

**Contact Code 555** 

**Contact Code 556** 

INSULATOR MATERIAL: THERMOPLASTIC POLYESTER, UL 94V-0 CONTACT MATERIAL; COPPER, NICKEL, TIN ALLOY CA-725 CONTACT PLATING: GOLD ON THE MATING AREA, TIN-LEAD

ON THE CONTACT TAILS, NICKEL UNDERPLATE