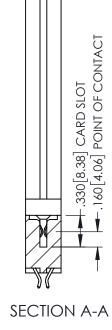

345/395 SERIES CARD EDGE CONNECTOR CONTACT CODE 555,556,558,559,560 DIMENSIONS

YOUR CONNECTION TO QUALITY & SERVICE

ACAD REFERENCE NO. 345-ENG-MASTER DATE:MAY.16/2017 DRAWN: R.STA.MONICA 1:1 SHEET 2 OF 2