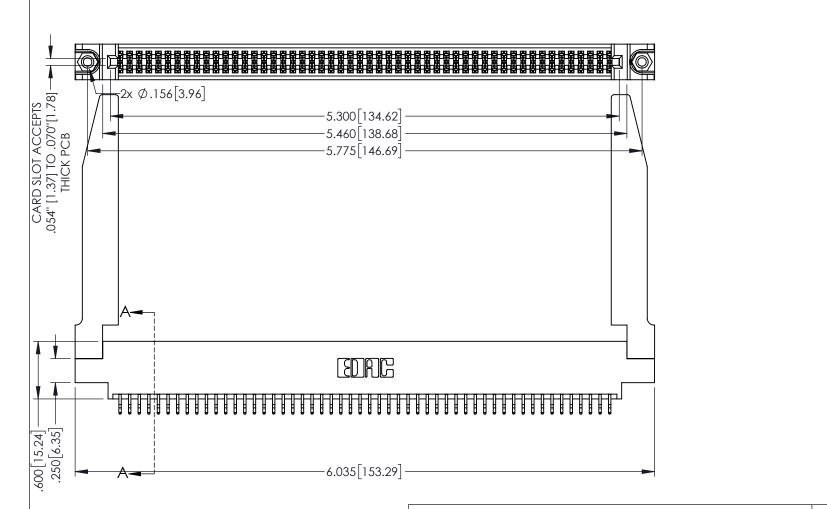

1

- INSULATOR MATERIAL: THERMOPLASTIC PBT BLACK, UL 94V-0
- CONTACT MATERIAL; COPPER TIN ALLOY CONTACT PLATING: GOLD ON THE MATING AREA, TIN PLATING ON THE CONTACT TAILS, NICKEL UNDERPLATE

| 345/395 SERIES CARD EDGE CONNECTOR |
|------------------------------------|
| PART NUMBER: 395-104-556-878       |

YOUR CONNECTION TO QUALITY & SERVICE

| ACAD REFERENCE NO. 345-ENG-MASTER |                  |       |  |
|-----------------------------------|------------------|-------|--|
| DRAWN: R.STA.MONICA               | DATE:MAY.16/2017 |       |  |
| CHECKED:                          | DATE:            |       |  |
| SCALE: 1:1                        | SHEET 1          | OF 2  |  |
| DRAWING NUMBER                    |                  | ISSUE |  |
| 345-ENG-MASTER                    |                  | 1     |  |