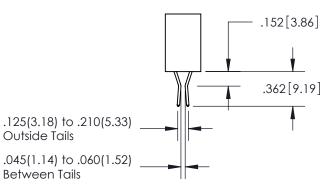

ACT MATERIAL; COPPER TIN ALLOY
CONTACT PLATING: GOLD ON THE MATING AREA, TIN PLATING
ON THE CONTACT TAILS, NICKEL UNDERPLATE

## 345/395 SERIES CARD EDGE CONNECTOR PART NUMBER: 395-051-558-104

YOUR CONNECTION TO QUALITY & SERVICE

**EDAC INC** TORONTO, ONTARIO CANADA

THESE DRAWINGS AND SPECIFICATIONS ARE THE PROPERTY OF EDAC INC.,AND SHALL NOT BE REPRODUCED, OR COPIED OR USED AS THE BASIS FOR THE MANUFACTURE OR SALE OF APPARATUS WITHOUT WRITTEN PERMISSION.

| ACAD REFERENCE NO.  | 345-ENG-MASTER   |
|---------------------|------------------|
| DRAWN: R.STA.MONICA | DATE:MAY.16/2017 |
| CHECKED:            | DATE:            |
| SCALE: 1:1          | SHEET 1 OF 2     |
| DRAWING NUMBER      | ISSUE            |
| 345-FNG-MASTER      | 1                |



ORIGINAL 1

ISSUE NUMBER









**Contact Code 558** 

## **Contact Code 559**

**Contact Code 560** 

- INSULATOR MATERIAL: THERMOPLASTIC POLYESTER, UL 94V-0
- DAP MATERIAL AVAILABLE UPON REQUEST
- CONTACT MATERIAL; COPPER ALLOY

CONTACT PLATING: GOLD ON THE MATING AREA, TIN PLATING ON THE CONTACT TAILS, NICKEL UNDERPLATE

\*FOR ALL OTHER SPECIFICATIONS REFER TO SHEET 3\*

## 345/395 SERIES CARD EDGE CONNECTOR CONTACT CODE 555,556,558,559,560 DIMENSIONS

YOUR CONNECTION TO QUALITY & SERVICE

**EDAC INC** TORONTO, ONTARIO CANADA

THESE DRAWINGS AND SPECIFICATIONS ARE THE PROPERTY OF EDAC INC.,AND SHALL NOT BE REPRODUCED, OR COPIED OR USED AS THE BASIS FOR THE MANUFACTURE OR SALE OF APPARATUS WITHOUT WRITTEN PERMISSION.

| ACAD REFERENCE NO.  | 345-ENG-MASTER   |
|---------------------|------------------|
| DRAWN: R.STA