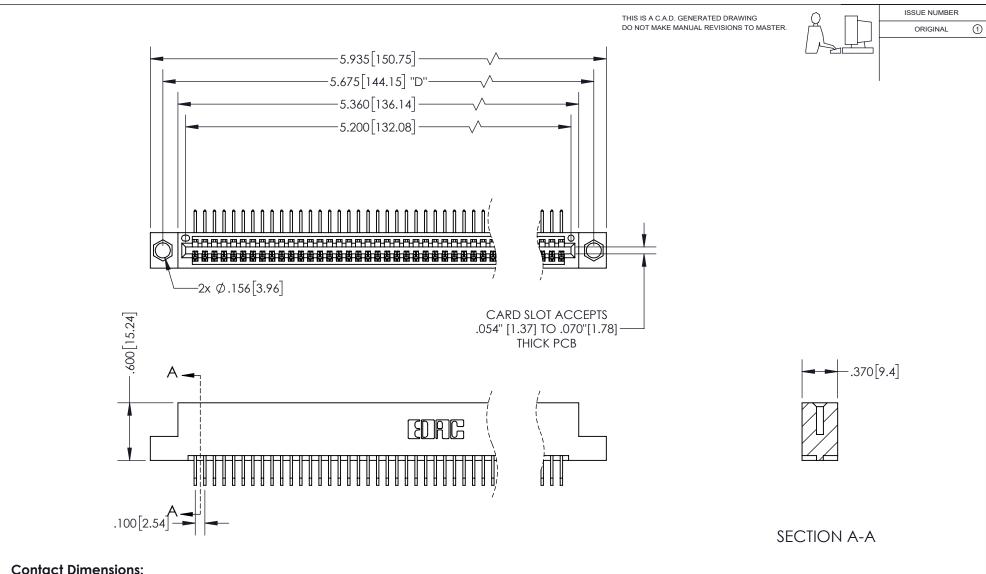

## 345/395 SERIES CARD EDGE CONNECTOR PART NUMBER: 395-051-558-104

YOUR CONNECTION TO QUALITY & SERVICE

**EDAC INC** TORONTO, ONTARIO CANADA

THESE DRAWINGS AND SPECIFICATIONS ARE THE PROPERTY OF EDAC INC.,AND SHALL NOT BE REPRODUCED, OR COPIED OR USED AS THE BASIS FOR THE MANUFACTURE OR SALE OF APPARATUS WITHOUT WRITTEN PERMISSION.

**Contact Dimensions:** 558-90 Degree Bend (Code 541 Contacts) See Sheet 2 for Contact Code 555, 556, 558, 559, 560 Dimensions

INSULATOR MATERIAL: THERMOPLASTIC PBT, UL 94V-0 CONTACT MATERIAL; COPPER TIN ALLOY
CONTACT PLATING: GOLD ON THE MATING AREA, TIN PLATING
ON THE CONTACT TAILS, NICKEL UNDERPLATE