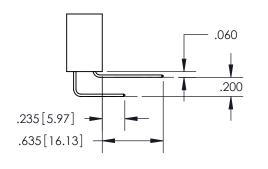

ORIGINAL 1

ISSUE NUMBER

**Contact Code 558** 

**Contact Dimensions:** 558-90 Degree Bend (Code 541 Contacts) See Sheet 2 for Contact Code 555, 556, 558, 559, 560 Dimensions

INSULATOR MATERIAL: THERMOPLASTIC PBT, UL 94V-0 CONTACT MATERIAL; COPPER TIN ALLOY
CONTACT PLATING: GOLD ON THE MATING AREA, TIN PLATING
ON THE CONTACT TAILS, NICKEL UNDERPLATE