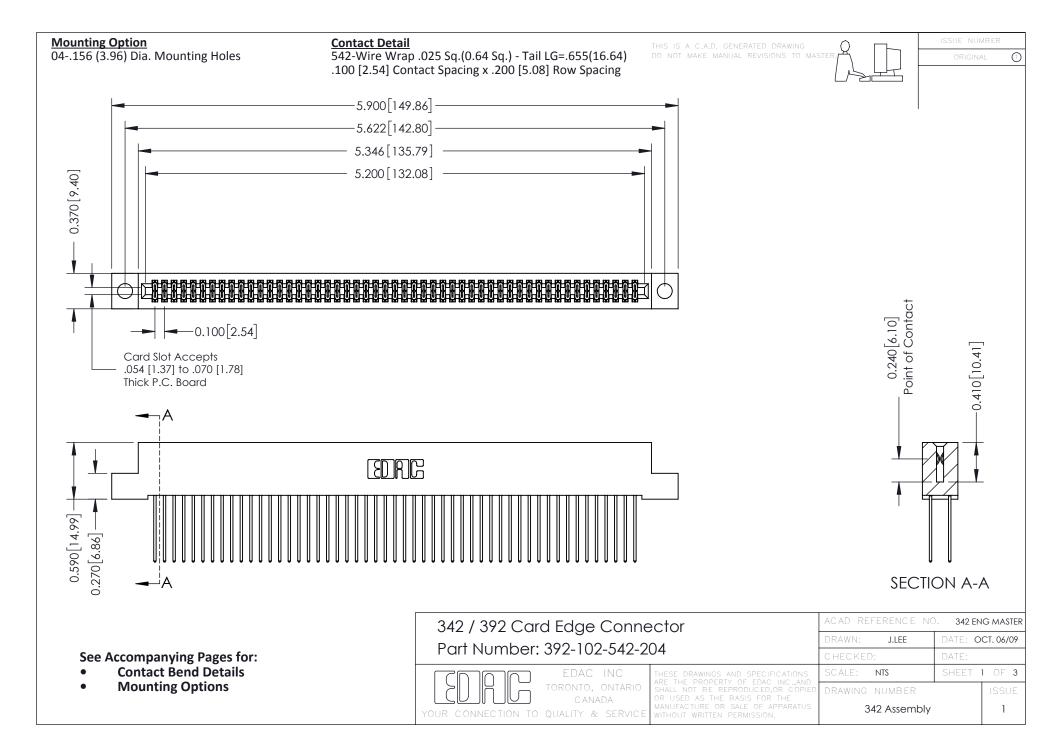

THIS IS A C.A.D. GENERATED DRAWING DO NOT MAKE MANUAL REVISIONS TO MASTER. ISSUE NUMBER

ORIGINAL

1



| 342 / 392 Series Card Edge Connector<br>Contact Bend Detail |                                                                                                                                                                                                  | ACAD REFERENCE NO. 342 ENG MASTER |             |                  |        |
|-------------------------------------------------------------|--------------------------------------------------------------------------------------------------------------------------------------------------------------------------------------------------|-----------------------------------|-------------|------------------|--------|
|