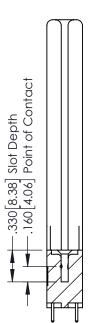

## **Contact Code 555**

## **Contact Code 556**

INSULATOR MATERIAL: THERMOPLASTIC POLYESTER, UL 94V-0 CONTACT MATERIAL; COPPER, NICKEL, TIN ALLOY CA-725 CONTACT PLATING: GOLD ON THE MATING AREA, TIN-LEAD

ON THE CONTACT TAILS, NICKEL UNDERPLATE