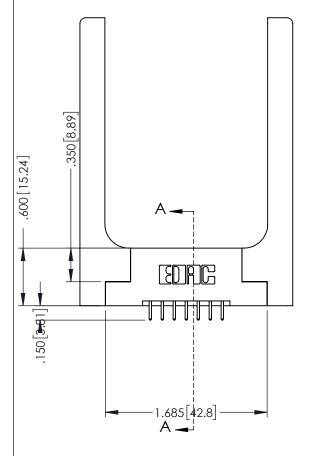

346-ENG-MASTER

**SECTION A-A** 

ISSUE NUMBER ORIGINAL 1

## 346/396 SERIES CARD EDGE CONNECTOR CONTACT CODE 555,556,558,559,560 DIMENSIONS

YOUR CONNECTION TO QUALITY & SERVICE

**EDAC INC** TORONTO, ONTARIO CANADA

THESE DRAWINGS AND SPECIFICATIONS ARE THE PROPERTY OF EDAC INC.,AND SHALL NOT BE REPRODUCED, OR COPIED OR USED AS THE BASIS FOR THE MANUFACTURE OR SALE OF APPARATUS WITHOUT WRITTEN PERMISSION.

|  | ACAD REFERENCE NO. | 346-ENG-MASTER   |  |
|--|--------------------|------------------|--|
|  | DRAWN: J.LEE       | DATE: APR. 22/09 |  |
|  | CHECKED:           | DATE:            |  |
|  | SCALE: 1:1         | SHEET 2 OF 2     |  |
|  | DRAWING NUMBER     | ISSUE            |  |
|  | 346-ENG-MASTER     | 1                |  |