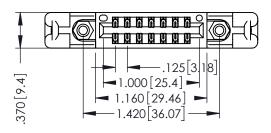

THIS IS A C.A.D. GENERATED DRAWING DO NOT MAKE MANUAL REVISIONS TO MASTER.

ISSUE NUMBER

ORIGINAL

1

INSULATOR MATERIAL: THERMOPLASTIC POLYESTER, UL 94V-0 CONTACT MATERIAL; COPPER, NICKEL, TIN ALLOY CA-725 CONTACT PLATING: GOLD ON THE MATING AREA, TIN-LEAD

ON THE CONTACT TAILS, NICKEL UNDERPLATE

346/396 SERIES CARD EDGE CONNECTOR PART NUMBER: 396-014-521-258

YOUR CONNECTION TO QUALITY & SERVICE

**EDAC INC** TORONTO, ONTARIO CANADA

THESE DRAWINGS AND SPECIFICATIONS ARE THE PROPERTY OF EDAC INC.,AND SHALL NOT BE REPRODUCED, OR COPIED OR USED AS THE BASIS FOR THE MANUFACTURE OR SALE OF APPARATUS WITHOUT WRITTEN PERMISSION.

| ACAD REFERENCE NO. |     | 346-ENG-MASTER |           |
|--------------------|-----|----------------|-----------|
| DRAWN: J.LI        | EE  | DATE: AF       | PR. 22/09 |
| CHECKED:           |     | DATE:          |           |
| SCALE:             | 1:1 | SHEET 1        | OF 2      |
| DRAWING NUMBER     |     |                | ISSUE     |
|                    |     |                |           |