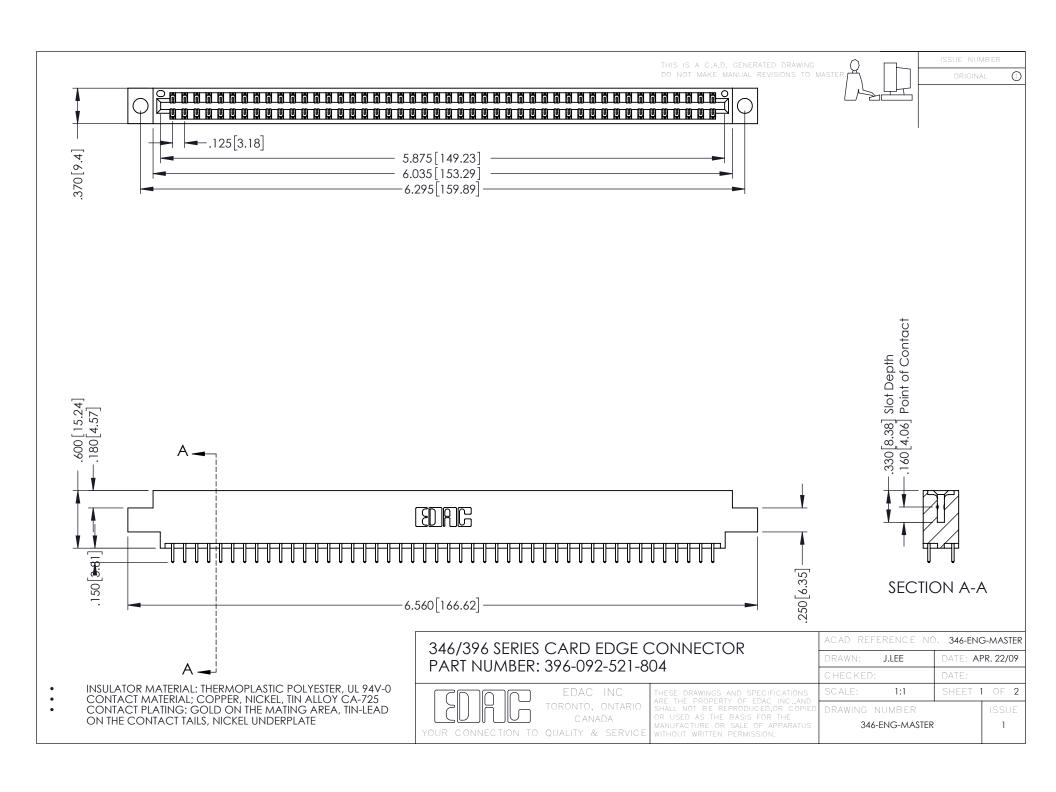

**Contact Code 555** 

**Contact Code 556** 

INSULATOR MATERIAL: THERMOPLASTIC POLYESTER, UL 94V-0 CONTACT MATERIAL; COPPER, NICKEL, TIN ALLOY CA-725

CONTACT PLATING: GOLD ON THE MATING AREA, TIN-LEAD ON THE CONTACT TAILS, NICKEL UNDERPLATE

## 346/396 SERIES CARD EDGE CONNECTOR CONTACT CODE 555,556,558,559,560 DIMENSIONS

YOUR CONNECTION TO QUALITY & SERVICE

|   | ACAD REFERENCE NO. 346-ENG-MASTER |                  |
|---|-----------------------------------|------------------|
|   | DRAWN: J.LEE                      | DATE: APR. 22/09 |
|   | CHECKED:                          | DATE:            |
|   | SCALE: 1:1                        | SHEET 2 OF 2     |
| D | DRAWING NUMBER                    | ISSUE            |