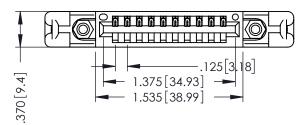

THIS IS A C.A.D. GENERATED DRAWING DO NOT MAKE MANUAL REVISIONS TO MASTER.

ISSUE NUMBER

ORIGINAL

1

IBULATOR MATERIAL: THERMOPLASTIC POLYESTER, UL 94V-0 CONTACT MATERIAL; COPPER, NICKEL, TIN\_ALLOY CA-725 CONTACT PLATING: GOLD ON THE MATING AREA, TIN-LEAD ON THE CONTACT TAILS, NICKEL UNDERPLATE

346/396 SERIES CARD EDGE CONNECTOR PART NUMBER: 396-010-541-658

YOUR CONNECTION TO QUALITY & SERVICE

**EDAC INC** TORONTO, ONTARIO CANADA

THESE DRAWINGS AND SPECIFICATIONS ARE THE PROPERTY OF EDAC INC.,AND SHALL NOT BE REPRODUCED,OR COPIED OR USED AS THE BASIS FOR THE MANUFACTURE OR SALE OF APPARATUS WITHOUT WRITTEN PERMISSION.

|                   | 020110117171     |
|-------------------|------------------|
| ACAD REFERENCE NO | . 346-ENG-MASTER |
| DRAWN: J.LEE      | DATE: APR. 22/09 |
| CHECKED:          | DATE:            |
| SCALE: 1:1        | SHEET 1 OF 2     |
| DRAWING NUMBER    | ISSUE            |
| 346-ENG-MAST      | ER 1             |