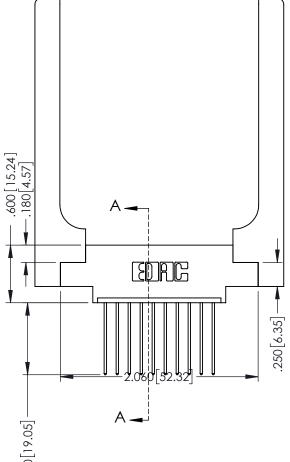

## **Contact Code 555**

## **Contact Code 556**

INSULATOR MATERIAL: THERMOPLASTIC POLYESTER, UL 94V-0 CONTACT MATERIAL; COPPER, NICKEL, TIN ALLOY CA-725 CONTACT PLATING: GOLD ON THE MATING AREA, TIN-LEAD

ON THE CONTACT TAILS, NICKEL UNDERPLATE

## 346/396 SERIES CARD EDGE CONNECTOR CONTACT CODE 555,556,558,559,560 DIMENSIONS

YOUR CONNECTION TO QUALITY & SERVICE

**EDAC INC** TORONTO, ONTARIO CANADA

THESE DRAWINGS AND SPECIFICATIONS ARE THE PROPERTY OF EDAC INC.,AND SHALL NOT BE REPRODUCED, OR COPIED OR USED AS THE BASIS FOR THE MANUFACTURE OR SALE OF APPARATUS WITHOUT WRITTEN PERMISSION.

|   | ACAD REFERENCE NO. | 346-ENG-MASTER   |
|---|--------------------|------------------|
|   | DRAWN: J.LEE       | DATE: APR. 22/09 |
| • | CHECKED:           | DATE:            |
|   | SCALE: 1:1         | SHEET 2 OF 2     |
|   | DRAWING NUMBER     | ISSUE            |
|   | 346-ENG-MASTER     | 1                |