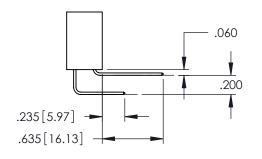

345-ENG-MASTER

INSULATOR MATERIAL: THERMOPLASTIC PBT BLACK, UL 94V-0

CONTACT MATERIAL; COPPER TIN ALLOY

CONTACT PLATING: GOLD ON THE MATING AREA, TIN PLATING ON THE CONTACT TAILS, NICKEL UNDERPLATE

**Contact Code 558** 

Contact Code 559

Contact Code 560

INSULATOR MATERIAL: THERMOPLASTIC POLYESTER, UL 94V-0 DAP MATERIAL AVAILABLE UPON REQUEST

CONTACT MATERIAL; COPPER ALLOY CONTACT PLATING: GOLD ON THE MATING AREA, TIN PLATING ON THE CONTACT TAILS, NICKEL UNDERPLATE