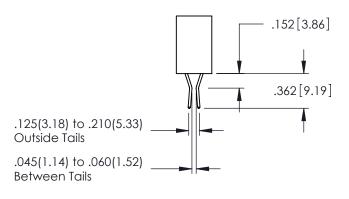

Contact Code 559

Contact Code 560

INSULATOR MATERIAL: THERMOPLASTIC POLYESTER, UL 94V-0 DAP MATERIAL AVAILABLE UPON REQUEST

CONTACT MATERIAL; COPPER ALLOY CONTACT PLATING: GOLD ON THE MATING AREA, TIN PLATING ON THE CONTACT TAILS, NICKEL UNDERPLATE