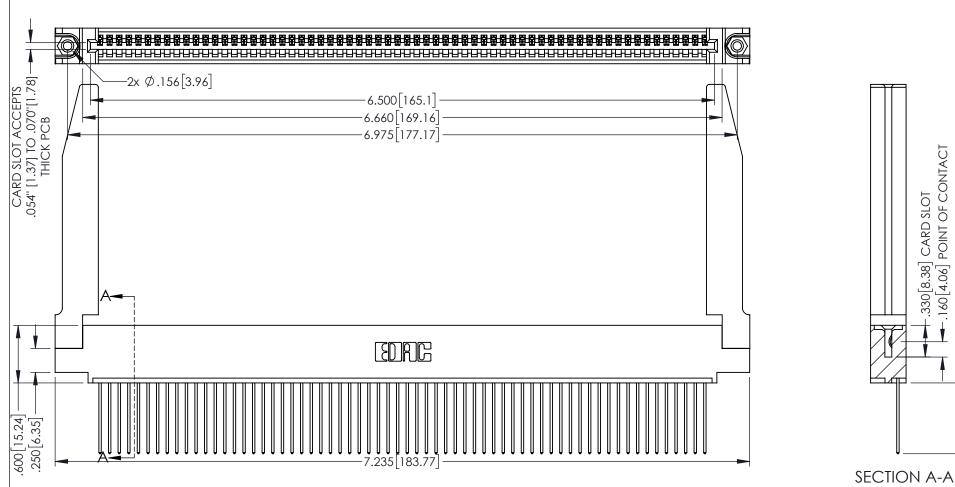

POINT OF CONTACT

160 4.06

-.330[8.38] CARD SLOT

1

345/395 SERIES CARD EDGE CONNECTOR PART NUMBER: 395-064-541-478

YOUR CONNECTION TO QUALITY & SERVICE

| ACAD REFERENCE NO   | . 345-ENG-MASTER |
|---------------------|------------------|
| DRAWN: R.STA.MONICA | DATE:MAY.16/2017 |
| CHECKED:            | DATE:            |
| SCALE: 1:1          | SHEET 1 OF 2     |
| DRAWING NUMBER      | ISSUE            |

345-ENG-MASTER

INSULATOR MATERIAL: THERMOPLASTIC PBT BLACK, UL 94V-0

CONTACT MATERIAL; COPPER TIN ALLOY

CONTACT PLATING: GOLD ON THE MATING AREA, TIN PLATING ON THE CONTACT TAILS, NICKEL UNDERPLATE

**Contact Code 558** 