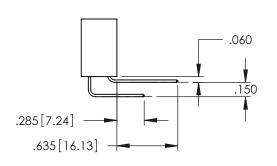

Contact Code 559

Contact Code 560

INSULATOR MATERIAL: THERMOPLASTIC POLYESTER, UL 94V-0 DAP MATERIAL AVAILABLE UPON REQUEST

CONTACT MATERIAL; COPPER ALLOY CONTACT PLATING: GOLD ON THE MATING AREA, TIN PLATING ON THE CONTACT TAILS, NICKEL UNDERPLATE