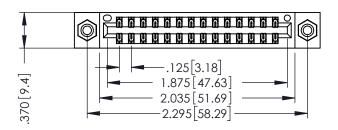

THIS IS A C.A.D. GENERATED DRAWING DO NOT MAKE MANUAL REVISIONS TO MASTER.

ISSUE NUMBER

ORIGINAL

1

INSULATOR MATERIAL: THERMOPLASTIC POLYESTER, UL 94V-0 CONTACT MATERIAL; COPPER, NICKEL, TIN ALLOY CA-725 CONTACT PLATING: GOLD ON THE MATING AREA, TIN-LEAD

ON THE CONTACT TAILS, NICKEL UNDERPLATE

346/396 SERIES CARD EDGE CONNECTOR PART NUMBER: 396-028-560-208

YOUR CONNECTION TO QUALITY & SERVICE

**EDAC INC** TORONTO, ONTARIO CANADA

THESE DRAWINGS AND SPECIFICATIONS ARE THE PROPERTY OF EDAC INC.,AND SHALL NOT BE REPRODUCED, OR COPIED OR USED AS THE BASIS FOR THE MANUFACTURE OR SALE OF APPARATUS WITHOUT WRITTEN PERMISSION.

| ACAD REFERENCE NO. | 346-ENG-MASTER   |
|--------------------|------------------|
| DRAWN: J.LEE       | DATE: APR. 22/09 |
| CHECKED:           | DATE:            |
| SCALE: 1:1         | SHEET 1 OF 2     |
| DRAWING NUMBER     | ISSUE            |