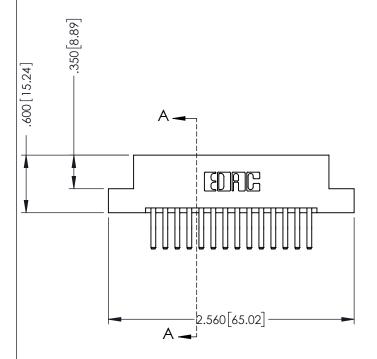

346-ENG-MASTER

.330 [8.38] Slot Depth .160 [4.06] Point of Contact

**SECTION A-A** 

ISSUE NUMBER ORIGINAL 1

## 346/396 SERIES CARD EDGE CONNECTOR CONTACT CODE 555,556,558,559,560 DIMENSIONS

YOUR CONNECTION TO QUALITY & SERVICE

**EDAC INC** TORONTO, ONTARIO CANADA

THESE DRAWINGS AND SPECIFICATIONS ARE THE PROPERTY OF EDAC INC.,AND SHALL NOT BE REPRODUCED, OR COPIED OR USED AS THE BASIS FOR THE MANUFACTURE OR SALE OF APPARATUS WITHOUT WRITTEN PERMISSION.

|   | ACAD REFERENCE NO. | 346-ENG-MASTER   |
|---|--------------------|------------------|
|   | DRAWN: J.LEE       | DATE: APR. 22/09 |
| ) | CHECKED:           | DATE:            |
|   | SCALE: 1:1         | SHEET 2 OF 2     |
|   | DRAWING NUMBER     | ISSUE            |
|   | 346-ENG-MASTER     | 1                |