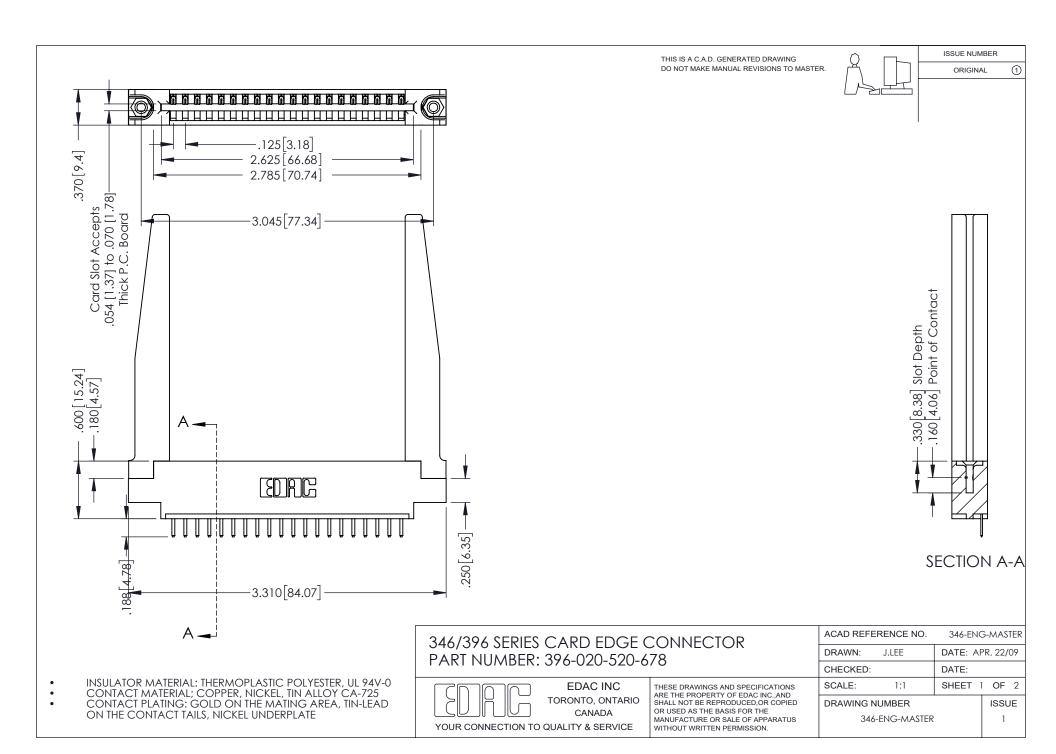

## **Contact Code 556**

INSULATOR MATERIAL: THERMOPLASTIC POLYESTER, UL 94V-0 CONTACT MATERIAL; COPPER, NICKEL, TIN ALLOY CA-725 CONTACT PLATING: GOLD ON THE MATING AREA, TIN-LEAD

ON THE CONTACT TAILS, NICKEL UNDERPLATE

## 346/396 SERIES CARD EDGE CONNECTOR CONTACT CODE 555,556,558,559,560 DIMENSIONS

YOUR CONNECTION TO QUALITY & SERVICE

**EDAC INC** TORONTO, ONTARIO CANADA

THESE DRAWINGS AND SPECIFICATIONS ARE THE PROPERTY OF EDAC INC.,AND SHALL NOT BE REPRODUCED, OR COPIED OR USED AS THE BASIS FOR THE MANUFACTURE OR SALE OF APPARATUS WITHOUT WRITTEN PERMISSION.