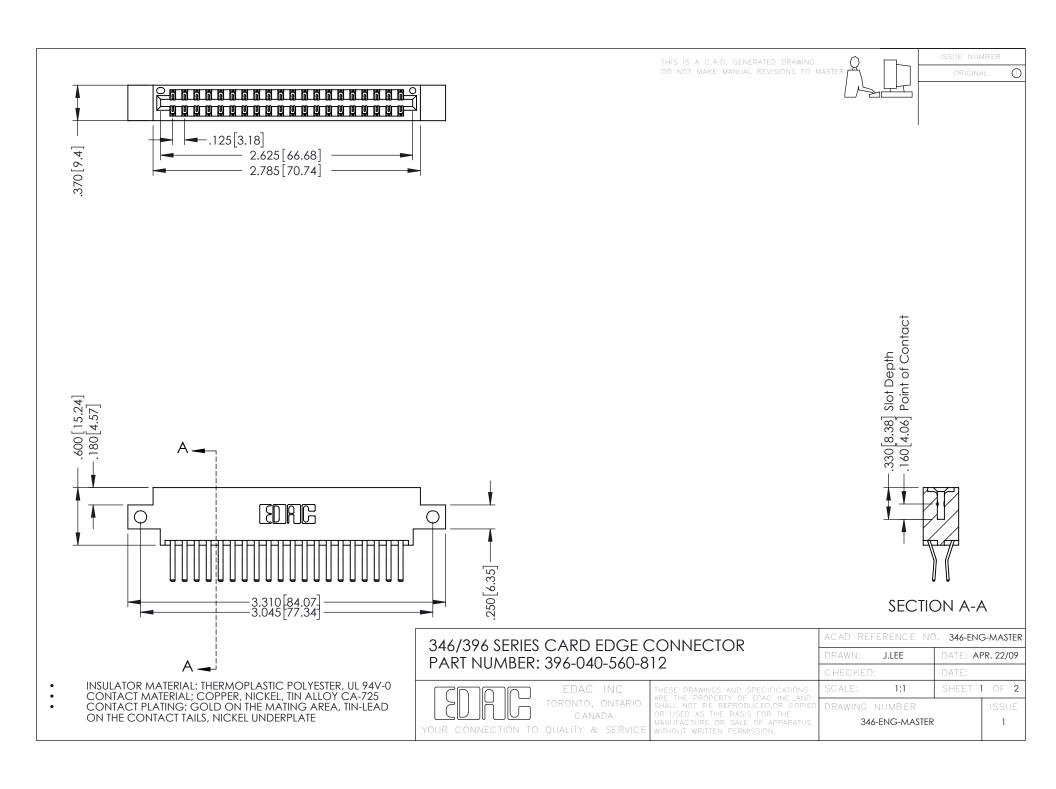

**Contact Code 555** 

**Contact Code 556** 

INSULATOR MATERIAL: THERMOPLASTIC POLYESTER, UL 94V-0 CONTACT MATERIAL; COPPER, NICKEL, TIN ALLOY CA-725

CONTACT PLATING: GOLD ON THE MATING AREA, TIN-LEAD ON THE CONTACT TAILS, NICKEL UNDERPLATE

## 346/396 SERIES CARD EDGE CONNECTOR CONTACT CODE 555,556,558,559,560 DIMENSIONS

YOUR CONNECTION TO QUALITY & SERVICE

|   | ACAD REFERENCE NO. 346-ENG-MASTER |                  |
|---|-----------------------------------|------------------|
|   | DRAWN: J.LEE                      | DATE: APR. 22/09 |
|   | CHECKED:                          | DATE:            |
|   | SCALE: 1:1                        | SHEET 2 OF 2     |
| D | DRAWING NUMBER                    | ISSUE            |

346-ENG-MASTER