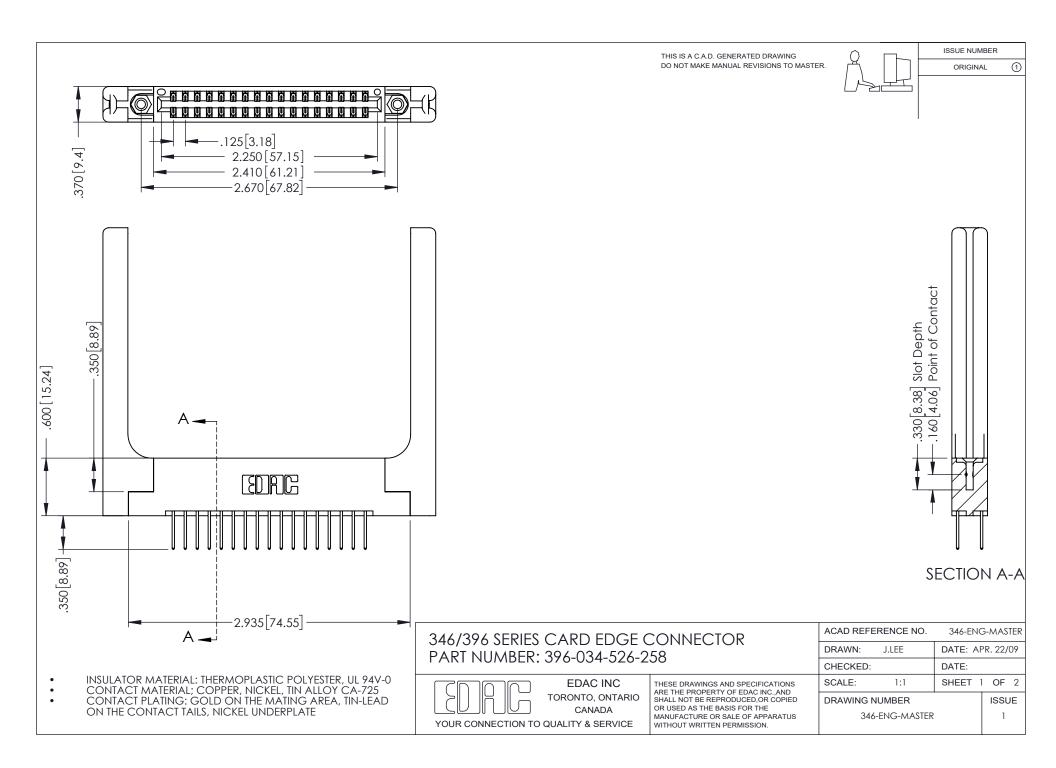

## **Contact Code 556**

INSULATOR MATERIAL: THERMOPLASTIC POLYESTER, UL 94V-0 CONTACT MATERIAL; COPPER, NICKEL, TIN ALLOY CA-725 CONTACT PLATING: GOLD ON THE MATING AREA, TIN-LEAD

ON THE CONTACT TAILS, NICKEL UNDERPLATE

## 346/396 SERIES CARD EDGE CONNECTOR CONTACT CODE 555,556,558,559,560 DIMENSIONS

YOUR CONNECTION TO QUALITY & SERVICE

**EDAC INC** TORONTO, ONTARIO CANADA

THESE DRAWINGS AND SPECIFICATIONS ARE THE PROPERTY OF EDAC INC.,AND SHALL NOT BE REPRODUCED, OR COPIED OR USED AS THE BASIS FOR THE MANUFACTURE OR SALE OF APPARATUS WITHOUT WRITTEN PERMISSION.