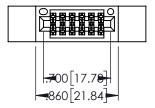

1

- INSULATOR MATERIAL: THERMOPLASTIC PBT BLACK, UL 94V-0
- CONTACT MATERIAL; COPPER TIN ALLOY CONTACT PLATING: GOLD ON THE MATING AREA, TIN PLATING ON THE CONTACT TAILS, NICKEL UNDERPLATE

| 345/395 SERIES CARD EDGE CONNECTOR |
|------------------------------------|
| PART NUMBER: 395-012-520-212       |