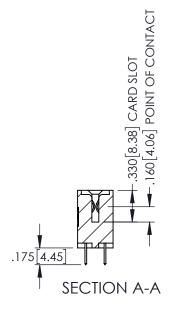

**Contact Code 558** 

Contact Code 559

Contact Code 560

INSULATOR MATERIAL: THERMOPLASTIC POLYESTER, UL 94V-0

DAP MATERIAL AVAILABLE UPON REQUEST

CONTACT MATERIAL; COPPER ALLOY CONTACT PLATING: GOLD ON THE MATING AREA, TIN PLATING ON THE CONTACT TAILS, NICKEL UNDERPLATE