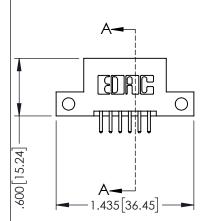

**Contact Code 558** 

Contact Code 559

Contact Code 560

INSULATOR MATERIAL: THERMOPLASTIC POLYESTER, UL 94V-0

DAP MATERIAL AVAILABLE UPON REQUEST

CONTACT MATERIAL; COPPER ALLOY CONTACT PLATING: GOLD ON THE MATING AREA, TIN PLATING ON THE CONTACT TAILS, NICKEL UNDERPLATE