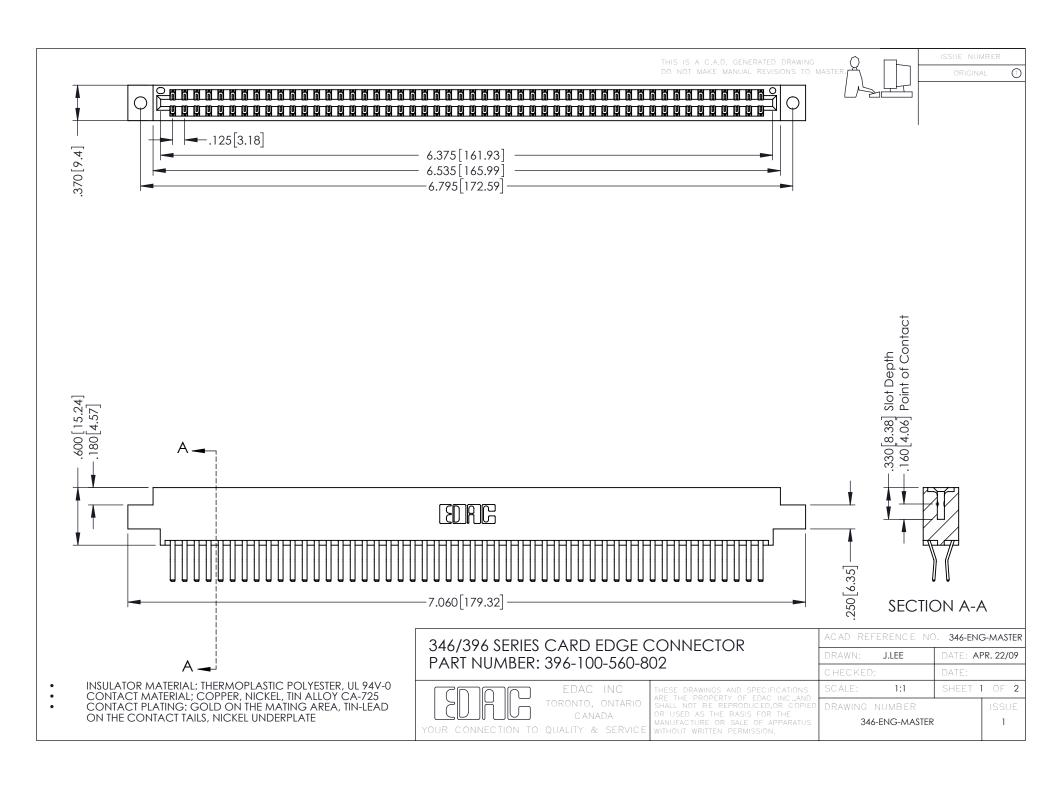

**Contact Code 555** 

**Contact Code 556** 

INSULATOR MATERIAL: THERMOPLASTIC POLYESTER, UL 94V-0 CONTACT MATERIAL; COPPER, NICKEL, TIN ALLOY CA-725

CONTACT PLATING: GOLD ON THE MATING AREA, TIN-LEAD ON THE CONTACT TAILS, NICKEL UNDERPLATE

## 346/396 SERIES CARD EDGE CONNECTOR CONTACT CODE 555,556,558,559,560 DIMENSIONS

YOUR CONNECTION TO QUALITY & SERVICE

|   | ACAD REFERENCE NO. 346-ENG-MASTER |                  |
|---|-----------------------------------|------------------|
|   | DRAWN: J.LEE                      | DATE: APR. 22/09 |
|   | CHECKED:                          | DATE:            |
|   | SCALE: 1:1                        | SHEET 2 OF 2     |
| D | DRAWING NUMBER                    | ISSUE            |