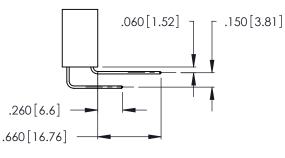

ARE THE PROPERTY OF EDAC INC.,AND SHALL NOT BE REPRODUCED, OR COPIED OR USED AS THE BASIS FOR THE MANUFACTURE OR SALE OF APPARATUS WITHOUT WRITTEN PERMISSION.

| ACAD REFERENCE NO. |        | 346-ENG-MASTER |           |
|--------------------|--------|----------------|-----------|
| DRAWN:             | J.LEE  | DATE: AF       | PR. 22/09 |
| CHECKED:           |        | DATE:          |           |
| SCALE:             | N.T.S  | SHEET          | OF 2      |
| DRAWING N          | IUMBER |                | ISSUE     |
| 346-ENG-MASTER     |        |                | 1         |
| l                  |        |                |           |

THIS IS A C.A.D. GENERATED DRAWING DO NOT MAKE MANUAL REVISIONS TO MASTER.

Contact Code 556



ISSUE NUMBER

ORIGINAL

1





**Contact Code 555** 



.165 [4.19] .045(1.14) to .060(1.52) Between Tails .375 [9.54] .125(3.18) to .210(5.33) **Outside Tails** 

**Contact Code 558** 

## **Contact Code 559**

**Contact Code 560** 

## INSULATOR MATERIAL: THERMOPLASTIC POLYESTER, UL 94V-0 CONTACT MATERIAL; COPPER, NICKEL, TIN ALLOY CA-725 CONTACT PLATING: GOLD ON THE MATING AREA, TIN-LEAD

ON THE CONTACT TAILS, NICKEL UNDERPLATE

346/396 SERIES CARD EDGE CONNECTOR CONTACT CODE 555,556,558,559,560 DIMENSIONS



**EDAC INC** TORONTO, ONTARIO CANADA

THESE DRAWINGS AND SPECIFICATIONS ARE THE PROPERTY OF EDAC INC.,AND SHALL NOT BE REPRODUCED, OR COPIED OR USED AS THE BASIS FOR THE MANUFACTURE OR SALE OF APPARATUS WITHOUT WRITTEN PERMISSION.

|   | ACAD REFERENCE NO. | 346-ENG-MASTER   |  |
|---|--------------------|------------------|--|
| S |