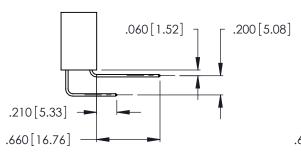

AWINGS AND SPECIFICATIONS ARE THE PROPERTY OF EDAC INC.,AND SHALL NOT BE REPRODUCED, OR COPIED OR USED AS THE BASIS FOR THE MANUFACTURE OR SALE OF APPARATUS WITHOUT WRITTEN PERMISSION.

| ACAD REFERENCE NO. |        | 346-ENG-MASTER |           |
|--------------------|--------|----------------|-----------|
| DRAWN:             | J.LEE  | DATE: AF       | PR. 22/09 |
| CHECKED:           |        | DATE:          |           |
| SCALE:             | N.T.S  | SHEET          | OF 2      |
| DRAWING N          | IUMBER |                | ISSUE     |
| 346-ENG-MASTER     |        |                | 1         |
| l                  |        |                |           |

THIS IS A C.A.D. GENERATED DRAWING DO NOT MAKE MANUAL REVISIONS TO MASTER.

Contact Code 556



ISSUE NUMBER

ORIGINAL

1





**Contact Code 555** 



.165 [4.19] .045(1.14) to .060(1.52) Between Tails .375 [9.54] .125(3.18) to .210(5.33) **Outside Tails** 

**Contact Code 558** 

## **Contact Code 559**

**Contact Code 560** 

## INSULATOR MATERIAL: THERMOPLASTIC POLYESTER, UL 94V-0 CONTACT MATERIAL; COPPER, NICKEL, TIN ALLOY CA-725 CONTACT PLATING: GOLD ON THE MATING AREA, TIN-LEAD

ON THE CONTACT TAILS, NICKEL UNDERPLATE

346/396 SERIES CARD EDGE CONNECTOR CONTACT CODE 555,556,558,559,560 DIMENSIONS



**EDAC INC** TORONTO, ONTARIO CANADA

THESE DRAWINGS AND SPECIFICATIONS ARE THE PROPERTY OF EDAC INC.,AND SHALL NOT BE REPRODUCED, OR COPIED OR USED AS THE BASIS FOR THE MANUFACTURE OR SALE OF APPARATUS WITHOUT WRITTEN PERMISSION.

|   | ACAD REFERENCE NO. | 346-ENG-MASTER   |  |
|---|--------------------|----