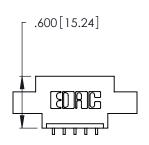

Contact Dimensions:
559-90 Degree Bend (Code 541 Contacts)
See Sheet 2 for Contact Code 555, 556, 558, 559, 560 Dimensions

THIS IS A C.A.D. GENERATED DRAWING DO NOT MAKE MANUAL REVISIONS TO MASTER.

ISSUE NUMBER

ORIGINAL

1

Card Slot Accepts .054 [1.37] to .070 [1.78] Thick P.C. Board .330 [8.38] Card Slot .160 [4.07] Point of Contact

INSULATOR MATERIAL: THERMOPLASTIC POLYESTER, UL 94V-0 CONTACT MATERIAL; COPPER, NICKEL, TIN\_ALLOY CA-725

CONTACT PLATING: GOLD ON THE MATING AREA, TIN-LEAD ON THE CONTACT TAILS, NICKEL UNDERPLATE

346/396 SERIES CARD EDGE CONNECTOR PART NUMBER: 396-005-559-602

YOUR CONNECTION TO QUALITY & SERVICE

**EDAC INC** TORONTO, ONTARIO CANADA