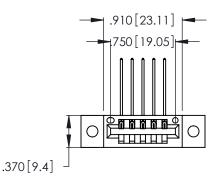

Contact Dimensions:
559-90 Degree Bend (Code 541 Contacts)
See Sheet 2 for Contact Code 555, 556, 558, 559, 560 Dimensions

THIS IS A C.A.D. GENERATED DRAWING DO NOT MAKE MANUAL REVISIONS TO MASTER.

ISSUE NUMBER

ORIGINAL

1

Card Slot Accepts .054 [1.37] to .070 [1.78] Thick P.C. Board .330 [8.38] Card Slot .160 [4.07] Point of Contact

INSULATOR MATERIAL: THERMOPLASTIC POLYESTER, UL 94V-0 CONTACT MATERIAL; COPPER, NICKEL, TIN\_ALLOY CA-725

CONTACT PLATING: GOLD ON THE MATING AREA, TIN-LEAD ON THE CONTACT TAILS, NICKEL UNDERPLATE

346/396 SERIES CARD EDGE CONNECTOR PART NUMBER: 396-005-559-602

YOUR CONNECTION TO QUALITY & SERVICE

**EDAC INC** TORONTO, ONTARIO CANADA