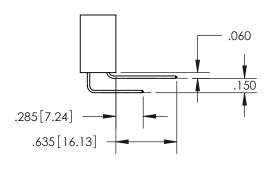

THIS IS A C.A.D. GENERATED DRAWING DO NOT MAKE MANUAL REVISIONS TO MASTER.

ISSUE NUMBER ORIGINAL

1

.160 4.06 POINT OF CONTACT .330[8.38] -.370[9.4] **CARD SLOT** 

**Contact Dimensions:** 524-P.C. Tail .018 Sq.(0.46 Sq.) - Tail LG=.175(4.45)

.100 (2.54) Contact Spacing x .200 (5.08) Row Spacing

INSULATOR MATERIAL: THERMOPLASTIC PBT, UL 94V-0 CONTACT MATERIAL; COPPER TIN ALLOY CONTACT PLATING: GOLD ON THE MATING AREA, TIN PLATING ON THE CONTACT TAILS, NICKEL UNDERPLATE

SECTION A-A

ISSUE NUMBER

ORIGINAL

1

**Contact Code 558** 

**Contact Code 559** 

**Contact Code 560** 

| 345/395 SERIES CARD EDGE CONNECTOR          |
|---------------------------------------------|
| CONTACT CODE 555,556,558,559,560 DIMENSIONS |