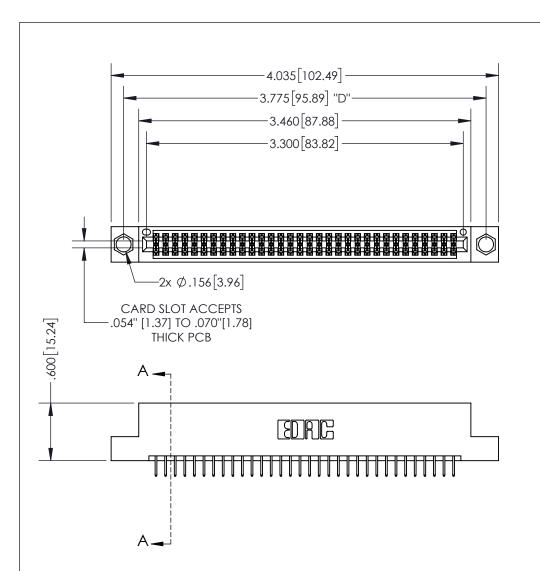

THIS IS A C.A.D. GENERATED DRAWING DO NOT MAKE MANUAL REVISIONS TO MASTER.

ISSUE NUMBER ORIGINAL

1

.160 4.06 POINT OF CONTACT .330[8.38] -.370[9.4] **CARD SLOT** 

**Contact Dimensions:** 524-P.C. Tail .018 Sq.(0.46 Sq.) - Tail LG=.175(4.45)

.100 (2.54) Contact Spacing x .200 (5.08) Row Spacing

INSULATOR MATERIAL: THERMOPLASTIC PBT, UL 94V-0 CONTACT MATERIAL; COPPER TIN ALLOY CONTACT PLATING: GOLD ON THE MATING AREA, TIN PLATING ON THE CONTACT TAILS, NICKEL UNDERPLATE

345/395 SERIES CARD EDGE CONNECTOR PART NUMBER: 395-064-524-204

YOUR CONNECTION TO QUALITY & SERVICE

**EDAC INC** TORONTO, ONTARIO CANADA

THESE DRAWINGS AND SPECIFICATIONS ARE THE PROPERTY OF EDAC INC.,AND SHALL NOT BE REPRODUCED, OR COPIED OR USED AS THE BASIS FOR THE MANUFACTURE OR SALE OF APPARATUS WITHOUT WRITTEN PERMISSION.

| ACAD REFERENCE NO.  | 345-ENG-MASTER   |
|---------------------|------------------|
| DRAWN: R.STA.MONICA | DATE:MAY.16/2017 |
| CHECKED:            | DATE:            |
| SCALE: 1:1          | SHEET 1 OF 2     |
| DRAWING NUMBER      | ISSUE            |
| 345-ENG-MASTER      | 1                |