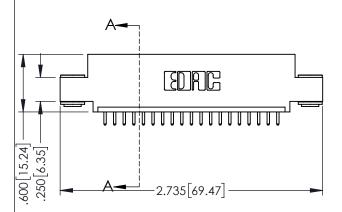

SOUL NUMBER

.330[8.38] CARD SLOT .160[4.06] POINT OF CONTACT

[3.81]

ORIGINAL

1

- INSULATOR MATERIAL: THERMOPLASTIC PBT BLACK, UL 94V-0
- CONTACT MATERIAL; COPPER TIN ALLOY
   CONTACT PLATING: GOLD ON THE MATING AREA, TIN PLATING ON THE CONTACT TAILS, NICKEL UNDERPLATE

| 345/395 SERIES CARD EDGE CONNECTOR |
|------------------------------------|
| PART NUMBER: 395-019-521-403       |

EDAC INC TORONTO, ONTARIO CANADA

YOUR CONNECTION TO QUALITY & SERVICE WITHOUT W

| THESE DRAWINGS AND SPECIFICATIONS ARE THE PROPERTY OF EDAC INC., AND SHALL NOT BE REPRODUCED, OR COPIED |
|---------------------------------------------------------------------------------------------------------|
| OR USED AS THE BASIS FOR THE                                                                            |
| MANUFACTURE OR SALE OF APPARATUS WITHOUT WRITTEN PERMISSION.                                            |