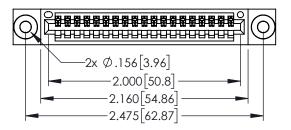

| 345/395 SERIES CARD EDGE CONNECTOR |
|------------------------------------|
| PART NUMBER: 395-019-521-403       |

EDAC INC TORONTO, ONTARIO CANADA

YOUR CONNECTION TO QUALITY & SERVICE WITHOUT W

| THESE DRAWINGS AND SPECIFICATIONS ARE THE PROPERTY OF EDAC INC., AND SHALL NOT BE REPRODUCED, OR COPIED |
|---------------------------------------------------------------------------------------------------------|
| OR USED AS THE BASIS FOR THE                                                                            |
| MANUFACTURE OR SALE OF APPARATUS WITHOUT WRITTEN PERMISSION.                                            |

<u>Contact Dimensions:</u>
521-P.C. Tail .025 Sq.(0.64 Sq.) - Tail LG=.150(3.81)
.100 (2.54) Contact Spacing x .200 (5.08) Row Spacing

THIS IS A C.A.D. GENERATED DRAWING DO NOT MAKE MANUAL REVISIONS TO MAST