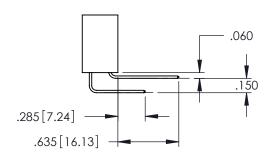

<u>Contact Dimensions:</u>
521-P.C. Tail .025 Sq.(0.64 Sq.) - Tail LG=.150(3.81)
.100 (2.54) Contact Spacing x .200 (5.08) Row Spacing

THIS IS A C.A.D. GENERATED DRAWING DO NOT MAKE MANUAL REVISIONS TO MAST