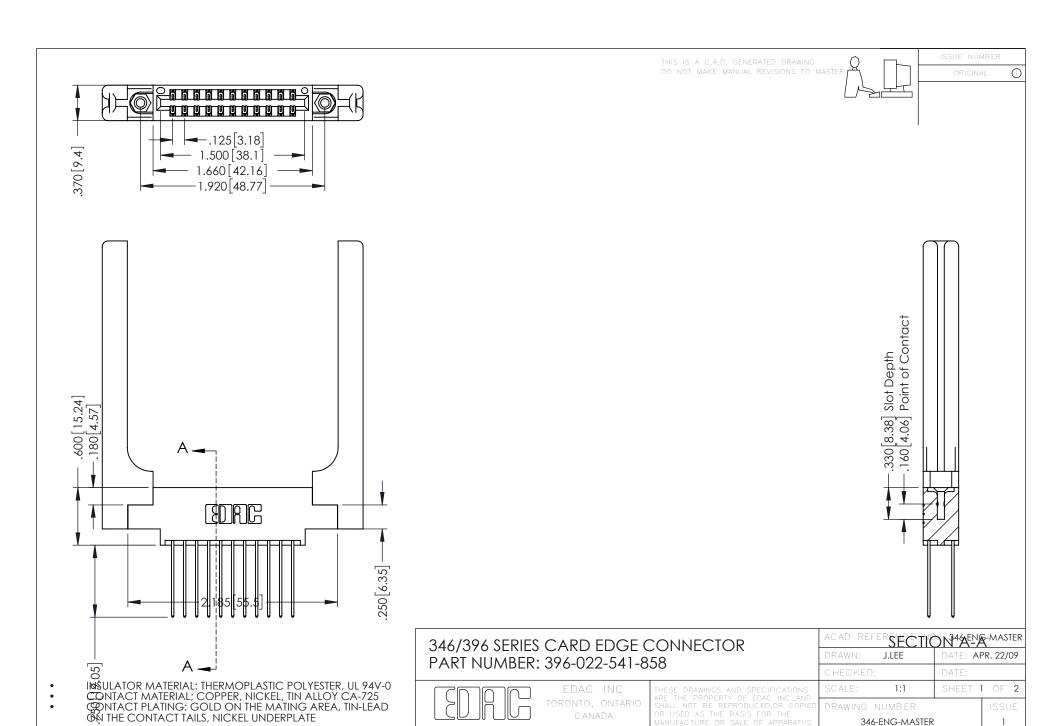

YOUR CONNECTION TO QUALITY & SERVICE

**Contact Code 555** 

**Contact Code 556** 

INSULATOR MATERIAL: THERMOPLASTIC POLYESTER, UL 94V-0 CONTACT MATERIAL; COPPER, NICKEL, TIN ALLOY CA-725 CONTACT PLATING: GOLD ON THE MATING AREA, TIN-LEAD

ON THE CONTACT TAILS, NICKEL UNDERPLATE