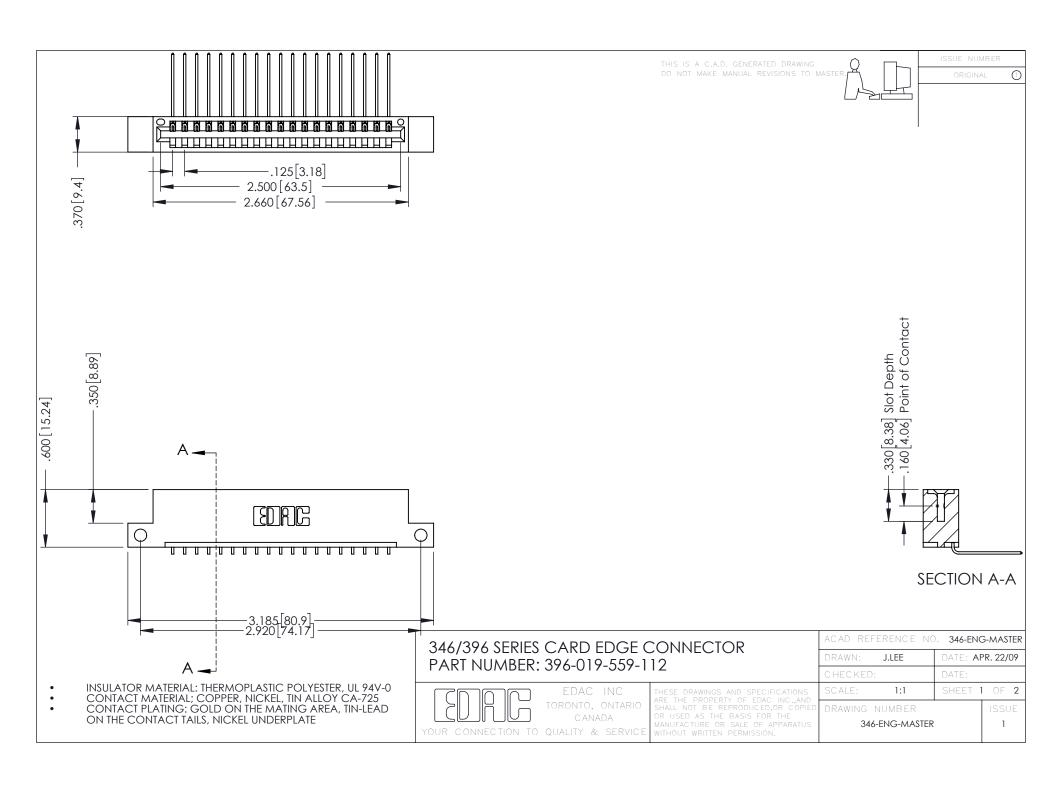

**Contact Code 555** 

**Contact Code 556** 

INSULATOR MATERIAL: THERMOPLASTIC POLYESTER, UL 94V-0 CONTACT MATERIAL; COPPER, NICKEL, TIN ALLOY CA-725

CONTACT PLATING: GOLD ON THE MATING AREA, TIN-LEAD ON THE CONTACT TAILS, NICKEL UNDERPLATE

## 346/396 SERIES CARD EDGE CONNECTOR CONTACT CODE 555,556,558,559,560 DIMENSIONS

YOUR CONNECTION TO QUALITY & SERVICE

|   | ACAD REFERENCE NO. 346-ENG-MASTER |                  |
|---|-----------------------------------|------------------|
|   | DRAWN: J.LEE                      | DATE: APR. 22/09 |
|   | CHECKED:                          | DATE:            |
|   | SCALE: 1:1                        | SHEET 2 OF 2     |
| D | DRAWING NUMBER                    | ISSUE            |