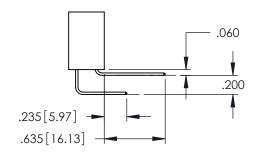

Contact Dimensions:
555-Extender Board Bend (Code 500 Contacts)
See Sheet 2 for Contact Code 555, 556, 558, 559, 560 Dimensions

- INSULATOR MATERIAL: THERMOPLASTIC PBT BLACK, UL 94V-0
- CONTACT MATERIAL; COPPER TIN ALLOY CONTACT PLATING: GOLD ON THE MATING AREA, TIN PLATING ON THE CONTACT TAILS, NICKEL UNDERPLATE

**Contact Code 558** 

Contact Code 559

Contact Code 560

INSULATOR MATERIAL: THERMOPLASTIC POLYESTER, UL 94V-0

DAP MATERIAL AVAILABLE UPON REQUEST

CONTACT MATERIAL; COPPER ALLOY CONTACT PLATING: GOLD ON THE MATING AREA, TIN PLATING ON THE CONTACT TAILS, NICKEL UNDERPLATE

345/395 SERIES CARD EDGE CONNECTOR CONTACT CODE 555,556,558,559,560 DIMENSIONS

YOUR CONNECTION TO QUALITY & SERVICE

ACAD REFERENCE NO. 345-ENG-MASTER DATE:MAY.16/2017 DRAWN: R.STA.MONICA 1:1 SHEET 2 OF 2