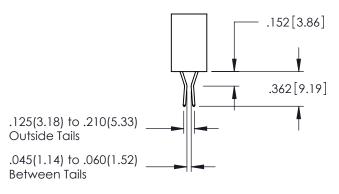

**Contact Code 558** 

Contact Code 559

Contact Code 560

INSULATOR MATERIAL: THERMOPLASTIC POLYESTER, UL 94V-0

DAP MATERIAL AVAILABLE UPON REQUEST

CONTACT MATERIAL; COPPER ALLOY CONTACT PLATING: GOLD ON THE MATING AREA, TIN PLATING ON THE CONTACT TAILS, NICKEL UNDERPLATE