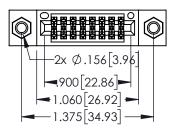

| 345/395 SERIES CARD EDGE CONNECTOR PART NUMBER: 395-016-555-807 |                                                                                                                                                               | ACAD REFERENCE NO. 345-ENG-MASTER |              |                 |           |
|-----------------------------------------------------------------|---------------------------------------------------------------------------------------------------------------------------------------------------------------|-----------------------------------|--------------|-----------------|-----------|
|                                                                 |                                                                                                                                                               | DRAWN:                            | R.STA.MONICA | DATE: <b>MA</b> | Y.16/2017 |
|                                                                 |                                                                                                                                                               | CHECKED:                          |              | DATE:           |           |
| COOO EDAC INC                                                   | THESE DRAWINGS AND SPECIFICATIONS                                                                                                                             | SCALE:                            | 1:1          | SHEET 1         | OF 2      |
| TORONTO, ONTARIO                                                | ARE THE PROPERTY OF EDAC INC.,AND SHALL NOT BE REPRODUCED,OR COPIED OR USED AS THE BASIS FOR THE MANUFACTURE OR SALE OF APPARATUS WITHOUT WRITTEN PERMISSION. | DRAWING NUMBER                    |              |                 | ISSUE     |
| YOUR CONNECTION TO QUALITY & SERVICE                            |                                                                                                                                                               | 345-ENG-MASTER                    |              |                 | 1         |