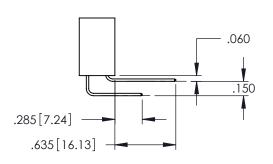

Contact Dimensions:
555-Extender Board Bend (Code 500 Contacts)
See Sheet 2 for Contact Code 555, 556, 558, 559, 560 Dimensions

- INSULATOR MATERIAL: THERMOPLASTIC PBT BLACK, UL 94V-0
- CONTACT MATERIAL; COPPER TIN ALLOY CONTACT PLATING: GOLD ON THE MATING AREA, TIN PLATING ON THE CONTACT TAILS, NICKEL UNDERPLATE