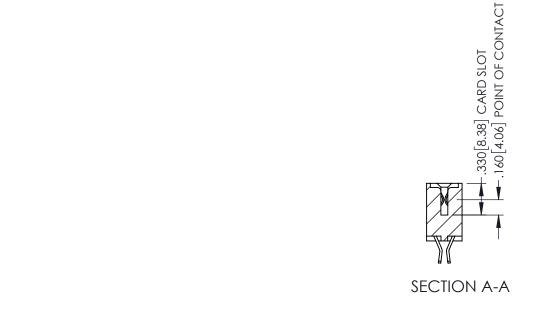

Contact Dimensions:
555-Extender Board Bend (Code 500 Contacts)
See Sheet 2 for Contact Code 555, 556, 558, 559, 560 Dimensions

- INSULATOR MATERIAL: THERMOPLASTIC PBT BLACK, UL 94V-0
- CONTACT MATERIAL; COPPER TIN ALLOY CONTACT PLATING: GOLD ON THE MATING AREA, TIN PLATING ON THE CONTACT TAILS, NICKEL UNDERPLATE

**Contact Code 558** 

Contact Code 559

Contact Code 560

INSULATOR MATERIAL: THERMOPLASTIC POLYESTER, UL 94V-0

DAP MATERIAL AVAILABLE UPON REQUEST

CONTACT MATERIAL; COPPER ALLOY CONTACT PLATING: GOLD ON THE MATING AREA, TIN PLATING ON THE CONTACT TAILS, NICKEL UNDERPLATE

345/395 SERIES CARD EDGE CONNECTOR CONTACT CODE 555,556,558,559,560 DIMENSIONS

YOUR CONNECTION TO QUALITY & SERVICE

ACAD REFERENCE NO. 345-ENG-MASTER DATE:MAY.16/2017 DRAWN: R.STA.MONICA 1:1 SHEET 2 OF 2