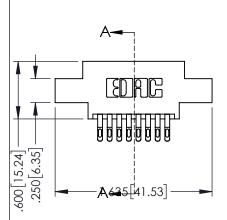

| 345/395 SERIES CARD EDGE CONNECTOR PART NUMBER: 395-016-555-807 |                                                                                                                                                               | ACAD REFERENCE NO. 345-ENG-MASTER |              |                 |           |
|-----------------------------------------------------------------|---------------------------------------------------------------------------------------------------------------------------------------------------------------|-----------------------------------|--------------|-----------------|-----------|
|                                                                 |                                                                                                                                                               | DRAWN:                            | R.STA.MONICA | DATE: <b>MA</b> | Y.16/2017 |
|                                                                 |                                                                                                                                                               | CHECKED:                          |              | DATE:           |           |
| COOO EDAC INC                                                   | THESE DRAWINGS AND SPECIFICATIONS                                                                                                                             | SCALE:                            | 1:1          | SHEET 1         | OF 2      |
| TORONTO, ONTARIO                                                | ARE THE PROPERTY OF EDAC INC.,AND SHALL NOT BE REPRODUCED,OR COPIED OR USED AS THE BASIS FOR THE MANUFACTURE OR SALE OF APPARATUS WITHOUT WRITTEN PERMISSION. | DRAWING NUMBER                    |              |                 | ISSUE     |
| YOUR CONNECTION TO QUALITY & SERVICE                            |                                                                                                                                                               | 345-ENG-MASTER                    |              |                 | 1         |