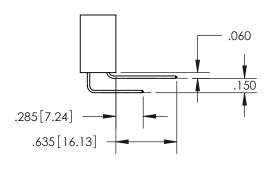

THIS IS A C.A.D. GENERATED DRAWING DO NOT MAKE MANUAL REVISIONS TO MASTER.

ISSUE NUMBER ORIGINAL

1

.160 4.06 POINT OF CONTACT .330[8.38] -.370[9.4] **CARD SLOT** 

<u>Contact Dimensions:</u> 524-P.C. Tail .018 Sq.(0.46 Sq.) - Tail LG=.175(4.45) .100 (2.54) Contact Spacing x .200 (5.08) Row Spacing

INSULATOR MATERIAL: THERMOPLASTIC PBT, UL 94V-0 CONTACT MATERIAL; COPPER TIN ALLOY CONTACT PLATING: GOLD ON THE MATING AREA, TIN PLATING ON THE CONTACT TAILS, NICKEL UNDERPLATE

345/395 SERIES CARD EDGE CONNECTOR PART NUMBER: 395-064-524-804