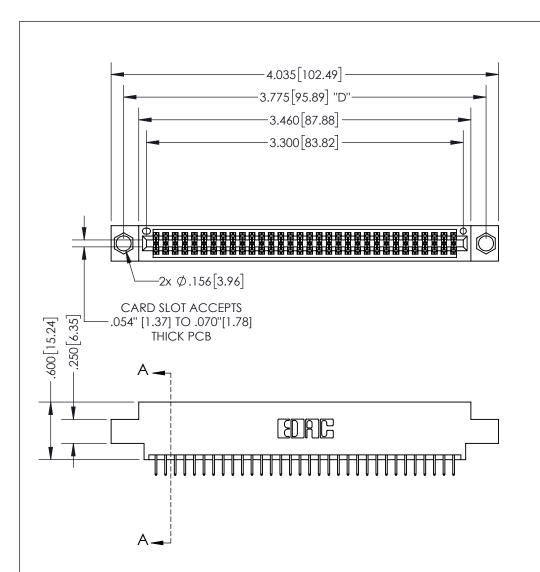

THIS IS A C.A.D. GENERATED DRAWING DO NOT MAKE MANUAL REVISIONS TO MASTER.

ISSUE NUMBER ORIGINAL

1

.160 4.06 POINT OF CONTACT .330[8.38] -.370[9.4] **CARD SLOT** 

<u>Contact Dimensions:</u> 524-P.C. Tail .018 Sq.(0.46 Sq.) - Tail LG=.175(4.45) .100 (2.54) Contact Spacing x .200 (5.08) Row Spacing

INSULATOR MATERIAL: THERMOPLASTIC PBT, UL 94V-0 CONTACT MATERIAL; COPPER TIN ALLOY CONTACT PLATING: GOLD ON THE MATING AREA, TIN PLATING ON THE CONTACT TAILS, NICKEL UNDERPLATE

345/395 SERIES CARD EDGE CONNECTOR PART NUMBER: 395-064-524-804