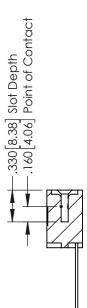

RIAL: THERMOPLASTIC POLYESTER, UL 94V-0 CONTACT MATERIAL; COPPER, NICKEL, TIN ALLOY CA-725 CONTACT PLATING: GOLD ON THE MATING AREA, TIN-LEAD ON THE CONTACT TAILS, NICKEL UNDERPLATE

346/396 SERIES CARD EDGE CONNECTOR PART NUMBER: 396-007-541-108

YOUR CONNECTION TO QUALITY & SERVICE

**EDAC INC** TORONTO, ONTARIO CANADA

ARE THE PROPERTY OF EDAC INC.,AND SHALL NOT BE REPRODUCED,OR COPIED OR USED AS THE BASIS FOR THE MANUFACTURE OR SALE OF APPARATUS WITHOUT WRITTEN PERMISSION.

THESE DRAWINGS AND SPECIFICATIONS

| ACAD REFERENCE NO. | 346-ENG-MASTER   |
|--------------------|------------------|
| DRAWN: J.LEE       | DATE: APR. 22/09 |
| CHECKED:           | DATE:            |
| SCALE: 1:1         | SHEET 1 OF 2     |
| DRAWING NUMBER     | ISSUE            |

SECTION A-A

346-ENG-MASTER





ISSUE NUMBER ORIGINAL 1



## **Contact Code 555**

## **Contact Code 556**



INSULATOR MATERIAL: THERMOPLASTIC POLYESTER, UL 94V-0 CONTACT MATERIAL; COPPER, NICKEL, TIN ALLOY CA-725 CONTACT PLATING: GOLD ON THE MATING AREA, TIN-LEAD

ON THE CONTACT TAILS, NICKEL UNDERPLATE

## 346/396 SERIES CARD EDGE CONNECTOR CONTACT CODE 555,556,558,559,560 DIMENSIONS

YOUR CONNECTION TO QUALITY & SERVICE

**EDAC INC** TORONTO, ONTARIO CANADA

THESE DRAWINGS AND SPECIFICATIONS ARE THE PROPERTY OF EDAC INC.,AND SHALL NOT BE REPRODUCED, OR COPIED OR USED AS THE BASIS FOR THE MANUFACTURE OR SALE OF APPARATUS WITHOUT WRITTEN PERMISSION.

|   | ACAD REFERENCE NO. | 346-ENG-MASTER   |
|---|--------------------|------------------|
|   | DRAWN: J.LEE       | DATE: APR. 22/09 |
| ) | CHECKED:           | D