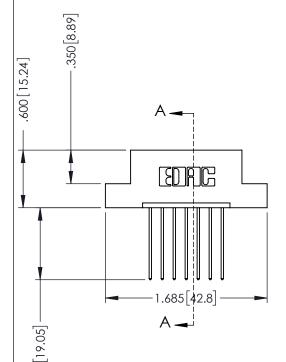

## 346/396 SERIES CARD EDGE CONNECTOR CONTACT CODE 555,556,558,559,560 DIMENSIONS

YOUR CONNECTION TO QUALITY & SERVICE

**EDAC INC** TORONTO, ONTARIO CANADA

THESE DRAWINGS AND SPECIFICATIONS ARE THE PROPERTY OF EDAC INC.,AND SHALL NOT BE REPRODUCED, OR COPIED OR USED AS THE BASIS FOR THE MANUFACTURE OR SALE OF APPARATUS WITHOUT WRITTEN PERMISSION.

## **Contact Code 555**

## **Contact Code 556**

INSULATOR MATERIAL: THERMOPLASTIC POLYESTER, UL 94V-0 CONTACT MATERIAL; COPPER, NICKEL, TIN ALLOY CA-725 CONTACT PLATING: GOLD ON THE MATING AREA, TIN-LEAD

ON THE CONTACT TAILS, NICKEL UNDERPLATE