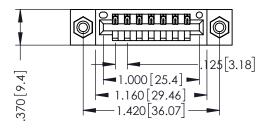

346/396 SERIES CARD EDGE CONNECTOR PART NUMBER: 396-007-541-108

YOUR CONNECTION TO QUALITY & SERVICE

**EDAC INC** TORONTO, ONTARIO CANADA

ARE THE PROPERTY OF EDAC INC.,AND SHALL NOT BE REPRODUCED,OR COPIED OR USED AS THE BASIS FOR THE MANUFACTURE OR SALE OF APPARATUS WITHOUT WRITTEN PERMISSION.

THIS IS A C.A.D. GENERATED DRAWING DO NOT MAKE MANUAL REVISIONS TO MASTER.

ISSUE NUMBER

ORIGINAL

1

INSULATOR MATERIAL: THERMOPLASTIC POLYESTER, UL 94V-0 CONTACT MATERIAL; COPPER, NICKEL, TIN ALLOY CA-725 CONTACT PLATING: GOLD ON THE MATING AREA, TIN-LEAD ON THE CONTACT TAILS, NICKEL UNDERPLATE