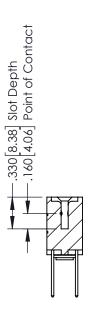

## **Contact Code 555**

## **Contact Code 556**

INSULATOR MATERIAL: THERMOPLASTIC POLYESTER, UL 94V-0 CONTACT MATERIAL; COPPER, NICKEL, TIN ALLOY CA-725 CONTACT PLATING: GOLD ON THE MATING AREA, TIN-LEAD

ON THE CONTACT TAILS, NICKEL UNDERPLATE