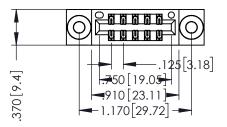

346/396 SERIES CARD EDGE CONNECTOR PART NUMBER: 396-010-522-203

YOUR CONNECTION TO QUALITY & SERVICE

**EDAC INC** TORONTO, ONTARIO CANADA

THESE DRAWINGS AND SPECIFICATIONS ARE THE PROPERTY OF EDAC INC.,AND SHALL NOT BE REPRODUCED,OR COPIED OR USED AS THE BASIS FOR THE MANUFACTURE OR SALE OF APPARATUS WITHOUT WRITTEN PERMISSION.

| ACAD REFERENCE NO. |      | 346-ENG-MASTER |           |
|--------------------|------|----------------|-----------|
| DRAWN: J.          | .LEE | DATE: AF       | PR. 22/09 |
| CHECKED:           |      | DATE:          |           |
| SCALE:             | 1:1  | SHEET 1        | OF 2      |
| DRAWING NUM        | MBER |                | ISSUE     |
| 0.47 ENIO 1446TED  |      |                |           |