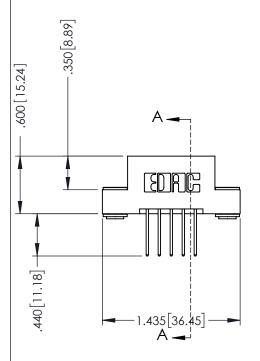

THIS IS A C.A.D. GENERATED DRAWING DO NOT MAKE MANUAL REVISIONS TO MASTER.



ISSUE NUMBER

ORIGINAL

1





- INSULATOR MATERIAL: THERMOPLASTIC POLYESTER, UL 94V-0 CONTACT MATERIAL; COPPER, NICKEL, TIN ALLOY CA-725 CONTACT PLATING: GOLD ON THE MATING AREA, TIN-LEAD
  - ON THE CONTACT TAILS, NICKEL UNDERPLATE

346/396 SERIES CARD EDGE CONNECTOR PART NUMBER: 396-010-522-203

YOUR CONNECTION TO QUALITY & SERVICE

**EDAC INC** TORONTO, ONTARIO CANADA

THESE DRAWINGS AND SPECIFICATIONS ARE THE PROPERTY OF EDAC INC.,AND SHALL NOT BE REPRODUCED,OR COPIED OR USED AS THE BASIS FOR THE MANUFACTURE OR SALE OF APPARATUS WITHOUT WRITTEN PERMISSION.

| ACAD REFERENCE NO. |      | 346-ENG-MASTER |           |
|--------------------|------|----------------|-----------|
| DRAWN: J.          | .LEE | DATE: AF       | PR. 22/09 |
| CHECKED:           |      | DATE:          |           |
| SCALE:             | 1: