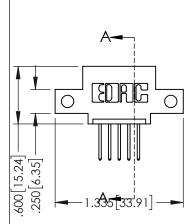

Contact Dimensions: 523-P.C. Tail .025 Sq.(0.64 Sq.) - Tail LG=.390(9.91) .100 (2.54) Contact Spacing x .200 (5.08) Row Spacing

DO NOT MAKE MANUAL REVISIONS TO MASTER.

1

- INSULATOR MATERIAL: THERMOPLASTIC PBT BLACK, UL 94V-0
- CONTACT MATERIAL; COPPER TIN ALLOY CONTACT PLATING: GOLD ON THE MATING AREA, TIN PLATING ON THE CONTACT TAILS, NICKEL UNDERPLATE