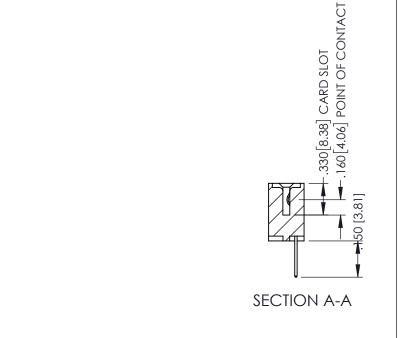

**Contact Code 558** 

Contact Code 559

Contact Code 560

- INSULATOR MATERIAL: THERMOPLASTIC POLYESTER, UL 94V-0 DAP MATERIAL AVAILABLE UPON REQUEST

CONTACT MATERIAL; COPPER ALLOY CONTACT PLATING: GOLD ON THE MATING AREA, TIN PLATING ON THE CONTACT TAILS, NICKEL UNDERPLATE