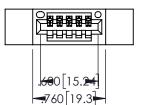

Contact Dimensions: 523-P.C. Tail .025 Sq.(0.64 Sq.) - Tail LG=.390(9.91) .100 (2.54) Contact Spacing x .200 (5.08) Row Spacing

DO NOT MAKE MANUAL REVISIONS TO MASTER.

1

- INSULATOR MATERIAL: THERMOPLASTIC PBT BLACK, UL 94V-0
- CONTACT MATERIAL; COPPER TIN ALLOY CONTACT PLATING: GOLD ON THE MATING AREA, TIN PLATING ON THE CONTACT TAILS, NICKEL UNDERPLATE