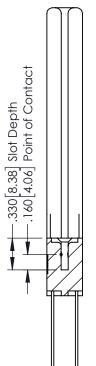

| SECTION A-A        |                  |
|--------------------|------------------|
| ACAD REFERENCE NO. | 346-ENG-MASTER   |
| DRAWN: J.LEE       | DATE: APR. 22/09 |
| CHECKED:           | DATE:            |
| SCALE: 1:1         | SHEET 1 OF 2     |
| DRAWING NUMBER     | ISSUE            |