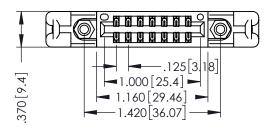

346/396 SERIES CARD EDGE CONNECTOR PART NUMBER: 396-014-541-258

YOUR CONNECTION TO QUALITY & SERVICE

**EDAC INC** TORONTO, ONTARIO CANADA

THESE DRAWINGS AND SPECIFICATIONS ARE THE PROPERTY OF EDAC INC.,AND SHALL NOT BE REPRODUCED,OR COPIED OR USED AS THE BASIS FOR THE MANUFACTURE OR SALE OF APPARATUS WITHOUT WRITTEN PERMISSION.

THIS IS A C.A.D. GENERATED DRAWING DO NOT MAKE MANUAL REVISIONS TO MASTER.

ISSUE NUMBER

ORIGINAL

1

INSULATOR MATERIAL: THERMOPLASTIC POLYESTER, UL 94V-0 CONTACT MATERIAL; COPPER, NICKEL, TIN ALLOY CA-725 CONTACT PLATING: GOLD ON THE MATING AREA, TIN-LEAD ON THE CONTACT TAILS, NICKEL UNDERPLATE