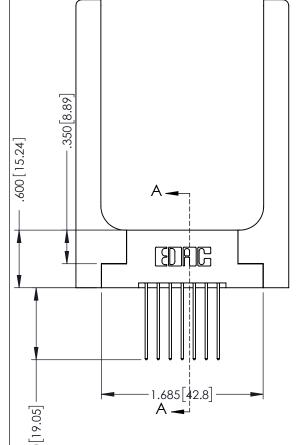

## **Contact Code 555**

## **Contact Code 556**

INSULATOR MATERIAL: THERMOPLASTIC POLYESTER, UL 94V-0 CONTACT MATERIAL; COPPER, NICKEL, TIN ALLOY CA-725 CONTACT PLATING: GOLD ON THE MATING AREA, TIN-LEAD

ON THE CONTACT TAILS, NICKEL UNDERPLATE

## 346/396 SERIES CARD EDGE CONNECTOR CONTACT CODE 555,556,558,559,560 DIMENSIONS

YOUR CONNECTION TO QUALITY & SERVICE

**EDAC INC** TORONTO, ONTARIO CANADA

THESE DRAWINGS AND SPECIFICATIONS ARE THE PROPERTY OF EDAC INC.,AND SHALL NOT BE REPRODUCED, OR COPIED OR USED AS THE BASIS FOR THE MANUFACTURE OR SALE OF APPARATUS WITHOUT WRITTEN PERMISSION.