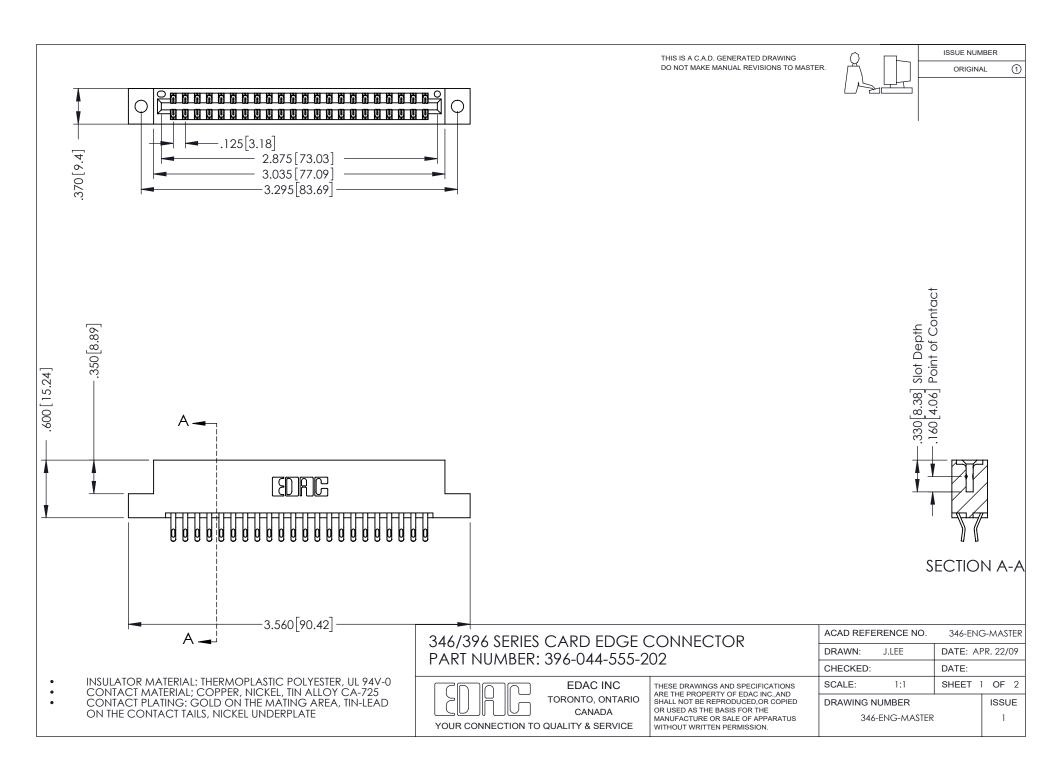

## **Contact Code 555**

## **Contact Code 556**

INSULATOR MATERIAL: THERMOPLASTIC POLYESTER, UL 94V-0 CONTACT MATERIAL; COPPER, NICKEL, TIN ALLOY CA-725 CONTACT PLATING: GOLD ON THE MATING AREA, TIN-LEAD

ON THE CONTACT TAILS, NICKEL UNDERPLATE

## 346/396 SERIES CARD EDGE CONNECTOR CONTACT CODE 555,556,558,559,560 DIMENSIONS

YOUR CONNECTION TO QUALITY & SERVICE

**EDAC INC** TORONTO, ONTARIO CANADA

THESE DRAWINGS AND SPECIFICATIONS ARE THE PROPERTY OF EDAC INC.,AND SHALL NOT BE REPRODUCED, OR COPIED OR USED AS THE BASIS FOR THE MANUFACTURE OR SALE OF APPARATUS WITHOUT WRITTEN PERMISSION.