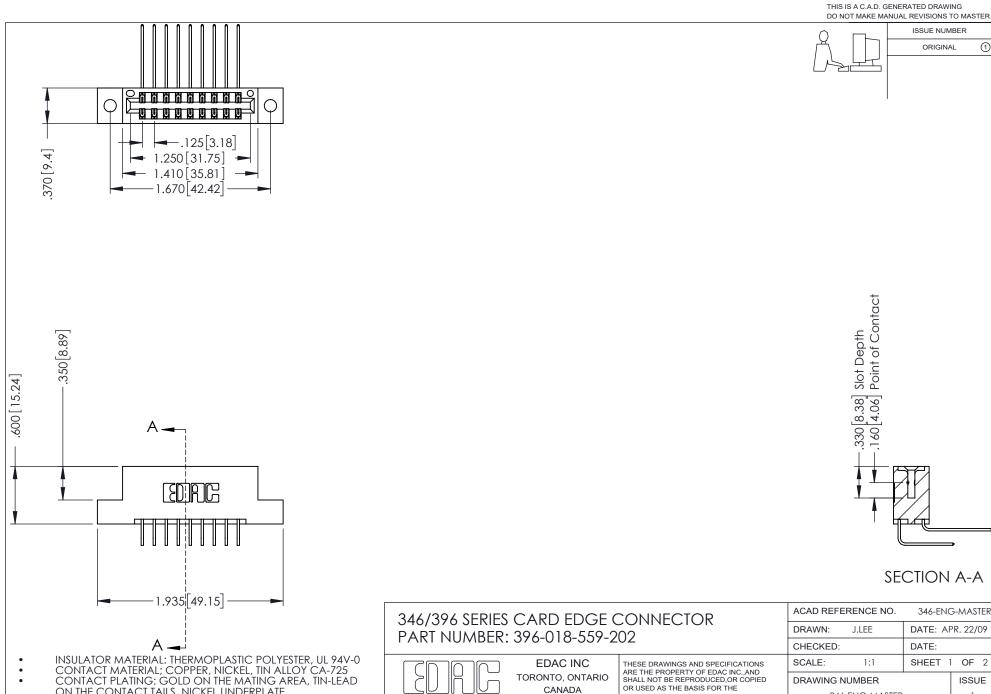

346-ENG-MASTER

MANUFACTURE OR SALE OF APPARATUS

WITHOUT WRITTEN PERMISSION.

YOUR CONNECTION TO QUALITY & SERVICE

ON THE CONTACT TAILS, NICKEL UNDERPLATE

ISSUE NUMBER ORIGINAL 1

## **Contact Code 556**

INSULATOR MATERIAL: THERMOPLASTIC POLYESTER, UL 94V-0 CONTACT MATERIAL; COPPER, NICKEL, TIN ALLOY CA-725 CONTACT PLATING: GOLD ON THE MATING AREA, TIN-LEAD

ON THE CONTACT TAILS, NICKEL UNDERPLATE

## 346/396 SERIES CARD EDGE CONNECTOR CONTACT CODE 555,556,558,559,560 DIMENSIONS

YOUR CONNECTION TO QUALITY & SERVICE

**EDAC INC** TORONTO, ONTARIO CANADA

THESE DRAWINGS AND SPECIFICATIONS ARE THE PROPERTY OF EDAC INC.,AND SHALL NOT BE REPRODUCED, OR COPIED OR USED AS THE BASIS FOR THE MANUFACTURE OR SALE OF APPARATUS WITHOUT WRITTEN PERMISSION.

|  | ACAD REFERENCE NO. | 346-ENG-MASTER   |
|--|--------------------|------------------|
|  | DRAWN: J.LEE       | DATE: APR. 22/09 |
|  | CHECKED:           | DATE:            |
|  | SCALE: 1:1         | SHEET 2 OF 2     |
|  | DRAWING NUMBER     | ISSUE            |
|  | 346-ENG-MASTER     | 1                |