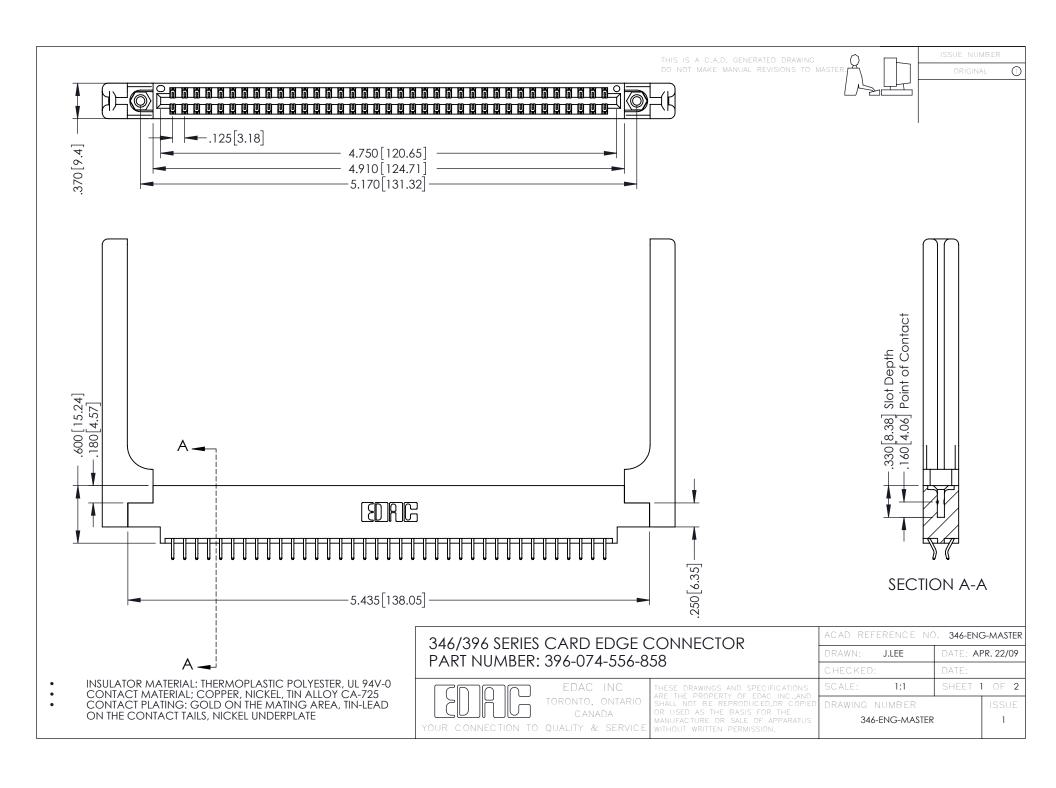

**Contact Code 555** 

**Contact Code 556** 

INSULATOR MATERIAL: THERMOPLASTIC POLYESTER, UL 94V-0 CONTACT MATERIAL; COPPER, NICKEL, TIN ALLOY CA-725

CONTACT PLATING: GOLD ON THE MATING AREA, TIN-LEAD ON THE CONTACT TAILS, NICKEL UNDERPLATE

## 346/396 SERIES CARD EDGE CONNECTOR CONTACT CODE 555,556,558,559,560 DIMENSIONS

YOUR CONNECTION TO QUALITY & SERVICE

|   | ACAD REFERENCE NO. 346-ENG-MASTER |                  |
|---|-----------------------------------|------------------|
|   | DRAWN: J.LEE                      | DATE: APR. 22/09 |
|   | CHECKED:                          | DATE:            |
|   | SCALE: 1:1                        | SHEET 2 OF 2     |
| D | DRAWING NUMBER                    | ISSUE            |

346-ENG-MASTER