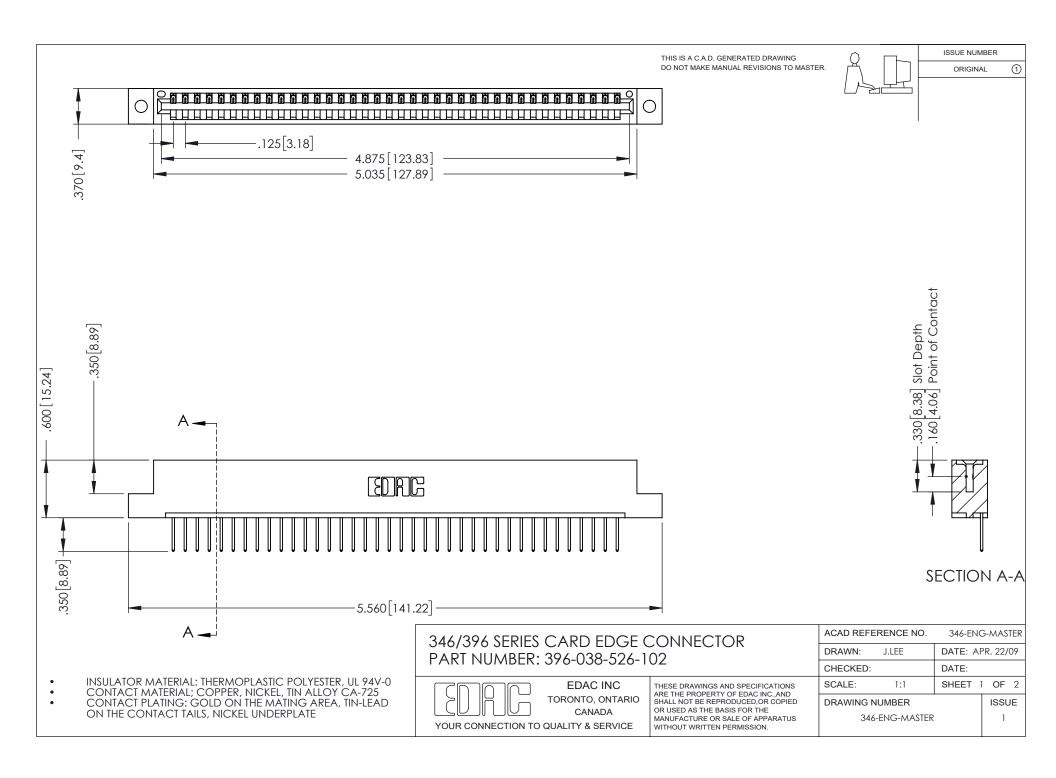

## **Contact Code 556**

INSULATOR MATERIAL: THERMOPLASTIC POLYESTER, UL 94V-0 CONTACT MATERIAL; COPPER, NICKEL, TIN ALLOY CA-725 CONTACT PLATING: GOLD ON THE MATING AREA, TIN-LEAD

ON THE CONTACT TAILS, NICKEL UNDERPLATE

## 346/396 SERIES CARD EDGE CONNECTOR CONTACT CODE 555,556,558,559,560 DIMENSIONS

YOUR CONNECTION TO QUALITY & SERVICE

**EDAC INC** TORONTO, ONTARIO CANADA

THESE DRAWINGS AND SPECIFICATIONS ARE THE PROPERTY OF EDAC INC.,AND SHALL NOT BE REPRODUCED, OR COPIED OR USED AS THE BASIS FOR THE MANUFACTURE OR SALE OF APPARATUS WITHOUT WRITTEN PERMISSION.