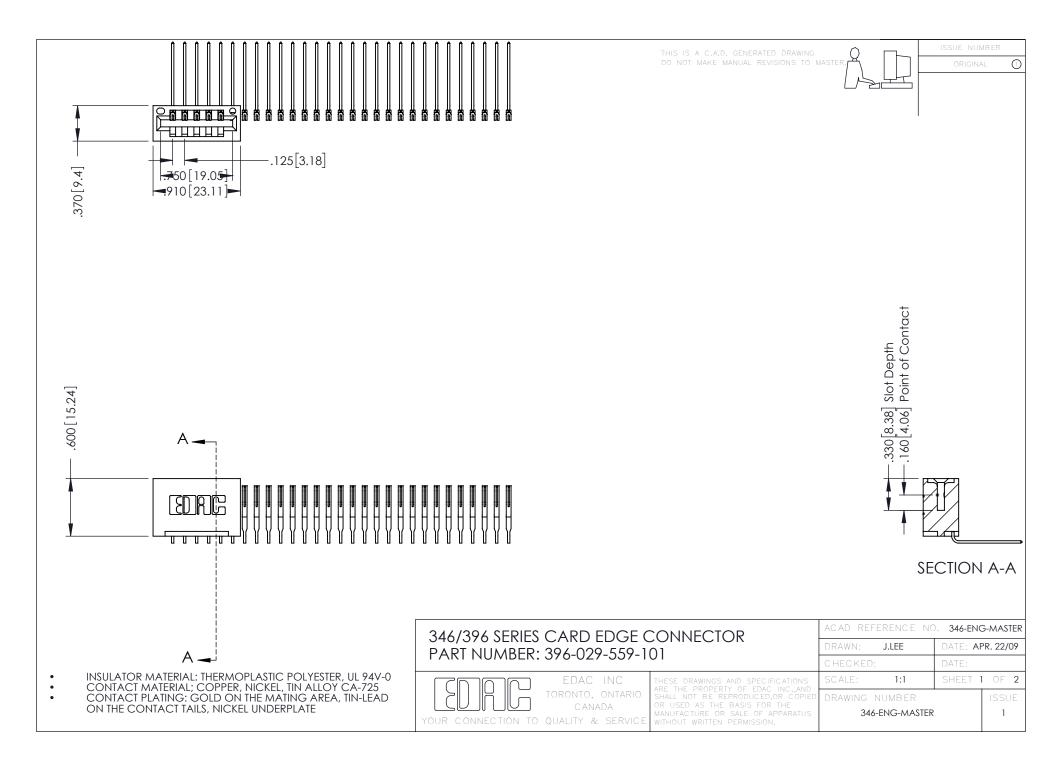

## 346/396 SERIES CARD EDGE CONNECTOR CONTACT CODE 555,556,558,559,560 DIMENSIONS

YOUR CONNECTION TO QUALITY & SERVICE

|   | ACAD REFERENCE NO. 346-ENG-MASTER |                  |
|---|-----------------------------------|------------------|
|   | DRAWN: J.LEE                      | DATE: APR. 22/09 |
|   | CHECKED:                          | DATE:            |
|   | SCALE: 1:1                        | SHEET 2 OF 2     |
| D | DRAWING NUMBER                    | ISSUE            |

346-ENG-MASTER