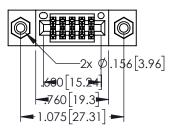

THIS IS A C.A.D. GENERATED DRAWING

ACAD REFERENCE NO. 345-ENG-MASTER

ODICINIAL

ORIGINAL

- INSULATOR MATERIAL: THERMOPLASTIC PBT BLACK, UL 94V-0
- CONTACT MATERIAL; COPPER TIN ALLOY
   CONTACT PLATING: GOLD ON THE MATING AREA, TIN PLATING ON THE CONTACT TAILS, NICKEL UNDERPLATE

| PART NUMBER: 395-010-520-508                |                                                                   |                | R.STA.MONICA | DATE: <b>MA</b> | Y.16/2017 |
|---------------------------------------------|-------------------------------------------------------------------|----------------|--------------|-----------------|-----------|
|                                             |                                                                   |                | D:           | DATE:           |           |
|                                             | THESE DRAWINGS AND SPECIFICATIONS ARE THE PROPERTY OF EDAC INCAND | SCALE:         | 1:1          | SHEET 1         | 1 OF 2    |
|                                             | SHALL NOT BE REPRODUCED, OR COPIED OR USED AS THE BASIS FOR THE   | DRAWING        | NUMBER       |                 | ISSUE     |
| CANADA  OUR CONNECTION TO QUALITY & SERVICE | MANUFACTURE OR SALE OF APPARATUS                                  | 345-ENG-MASTER |              |                 | 1         |