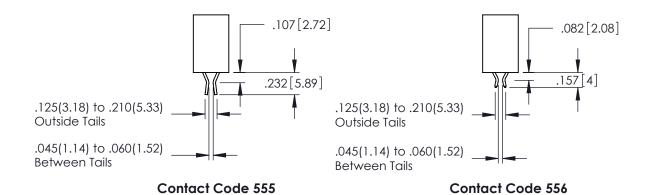

345/395 SERIES CARD EDGE CONNECTOR

**Contact Code 558** 

Contact Code 559

Contact Code 560

INSULATOR MATERIAL: THERMOPLASTIC POLYESTER, UL 94V-0 DAP MATERIAL AVAILABLE UPON REQUEST

CONTACT MATERIAL; COPPER ALLOY CONTACT PLATING: GOLD ON THE MATING AREA, TIN PLATING ON THE CONTACT TAILS, NICKEL UNDERPLATE

## 345/395 SERIES CARD EDGE CONNECTOR CONTACT CODE 555,556,558,559,560 DIMENSIONS

YOUR CONNECTION TO QUALITY & SERVICE

|   | ACAD REFERENCE NO. 345-ENG-MASTER |                  |  |  |  |  |
|---|-----------------------------------|------------------|--|--|--|--|
|   | DRAWN: R.STA.MONICA               | DATE:MAY.16/2017 |  |  |  |  |
|   | CHECKED:                          | DATE:            |  |  |  |  |
|   | SCALE: 1:1                        | SHEET 2 OF 2     |  |  |  |  |
| D | DRAWING NUMBER                    | ISSUE            |  |  |  |  |