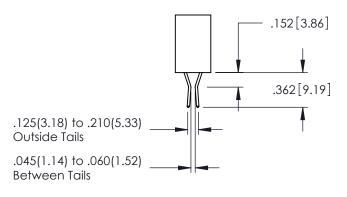

## 345/395 SERIES CARD EDGE CONNECTOR CONTACT CODE 555,556,558,559,560 DIMENSIONS

YOUR CONNECTION TO QUALITY & SERVICE

|   | ACAD REFERENCE NO. 345-ENG-MASTER |                  |  |  |  |  |
|---|-----------------------------------|------------------|--|--|--|--|
|   | DRAWN: R.STA.MONICA               | DATE:MAY.16/2017 |  |  |  |  |
|   | CHECKED:                          | DATE:            |  |  |  |  |
|   | SCALE: 1:1                        | SHEET 2 OF 2     |  |  |  |  |
| D | DRAWING NUMBER                    | ISSUE            |  |  |  |  |