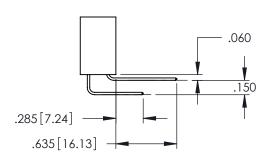

## 345/395 SERIES CARD EDGE CONNECTOR CONTACT CODE 555,556,558,559,560 DIMENSIONS

YOUR CONNECTION TO QUALITY & SERVICE

|   | ACAD REFERENCE NO. 345-ENG-MASTER |                  |  |  |  |  |
|---|-----------------------------------|------------------|--|--|--|--|
|   | DRAWN: R.STA.MONICA               | DATE:MAY.16/2017 |  |  |  |  |
|   | CHECKED:                          | DATE:            |  |  |  |  |
|   | SCALE: 1:1                        | SHEET 2 OF 2     |  |  |  |  |
| D | DRAWING NUMBER                    | ISSUE            |  |  |  |  |