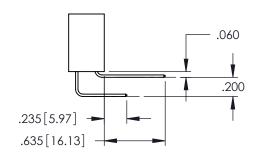

## 345/395 SERIES CARD EDGE CONNECTOR CONTACT CODE 555,556,558,559,560 DIMENSIONS

YOUR CONNECTION TO QUALITY & SERVICE

|   | ACAD REFERENCE NO. 345-ENG-MASTER |                  |  |  |  |  |
|---|-----------------------------------|------------------|--|--|--|--|
|   | DRAWN: R.STA.MONICA               | DATE:MAY.16/2017 |  |  |  |  |
|   | CHECKED:                          | DATE:            |  |  |  |  |
|   | SCALE: 1:1                        | SHEET 2 OF 2     |  |  |  |  |
| D | DRAWING NUMBER                    | ISSUE            |  |  |  |  |