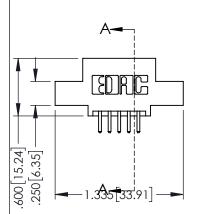

| PART NUMBER: 395-010-520-508                |                                                                   |                | R.STA.MONICA | DATE: <b>MA</b> | Y.16/2017 |
|---------------------------------------------|-------------------------------------------------------------------|----------------|--------------|-----------------|-----------|
|                                             |                                                                   |                | D:           | DATE:           |           |
|                                             | THESE DRAWINGS AND SPECIFICATIONS ARE THE PROPERTY OF EDAC INCAND | SCALE:         | 1:1          | SHEET 1         | 1 OF 2    |
|                                             | SHALL NOT BE REPRODUCED, OR COPIED OR USED AS THE BASIS FOR THE   | DRAWING        | NUMBER       |                 | ISSUE     |
| CANADA  OUR CONNECTION TO QUALITY & SERVICE | MANUFACTURE OR SALE OF APPARATUS                                  | 345-ENG-MASTER |              |                 | 1         |

345/395 SERIES CARD EDGE CONNECTOR

**Contact Code 558** 

Contact Code 559

Contact Code 560

INSULATOR MATERIAL: THERMOPLASTIC POLYESTER, UL 94V-0 DAP MATERIAL AVAILABLE UPON REQUEST

CONTACT MATERIAL; COPPER ALLOY CONTACT PLATING: GOLD ON THE MATING AREA, TIN PLATING ON THE CONTACT TAILS, NICKEL UNDERPLATE