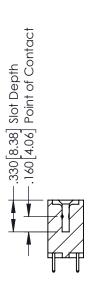

TACT MATERIAL; COPPER, NICKEL, TIN ALLOY CA-725 CONTACT PLATING: GOLD ON THE MATING AREA, TIN-LEAD ON THE CONTACT TAILS, NICKEL UNDERPLATE

346/396 SERIES CARD EDGE CONNECTOR PART NUMBER: 396-028-521-212

YOUR CONNECTION TO QUALITY & SERVICE

**EDAC INC** TORONTO, ONTARIO CANADA

THESE DRAWINGS AND SPECIFICATIONS ARE THE PROPERTY OF EDAC INC.,AND SHALL NOT BE REPRODUCED, OR COPIED OR USED AS THE BASIS FOR THE MANUFACTURE OR SALE OF APPARATUS WITHOUT WRITTEN PERMISSION.

| ACAD REFERENCE NO.   | 346-ENG-MASTER   |
|----------------------|------------------|
| DRAWN: J.LEE         | DATE: APR. 22/09 |
| CHECKED:             | DATE:            |
| SCALE: 1:1           | SHEET 1 OF 2     |
| DRAWING NUMBER       | ISSUE            |
| 0.44 50.00 0.44 0.75 | ,                |

346-ENG-MASTER



SECTION A-A



ISSUE NUMBER ORIGINAL 1



## **Contact Code 555**

## **Contact Code 556**



INSULATOR MATERIAL: THERMOPLASTIC POLYESTER, UL 94V-0 CONTACT MATERIAL; COPPER, NICKEL, TIN ALLOY CA-725 CONTACT PLATING: GOLD ON THE MATING AREA, TIN-LEAD

ON THE CONTACT TAILS, NICKEL UNDERPLATE

## 346/396 SERIES CARD EDGE CONNECTOR CONTACT CODE 555,556,558,559,560 DIMENSIONS

YOUR CONNECTION TO QUALITY & SERVICE

**EDAC INC** TORONTO, ONTARIO CANADA

THESE DRAWINGS AND SPECIFICATIONS ARE THE PROPERTY OF EDAC INC.,AND SHALL NOT BE REPRODUCED, OR COPIED OR USED AS THE BASIS FOR THE MANUFACTURE OR SALE OF APPARATUS WITHOUT WRITTEN PERMISSION.

|               | ACAD REFERENCE NO. | 346-ENG-MASTER   |
|---------------|--------------------|------------------|
|               | DRAWN: J.LEE