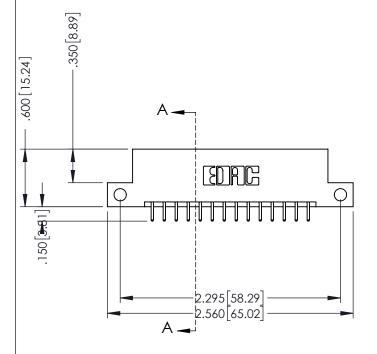

## 346/396 SERIES CARD EDGE CONNECTOR CONTACT CODE 555,556,558,559,560 DIMENSIONS

YOUR CONNECTION TO QUALITY & SERVICE

**EDAC INC** TORONTO, ONTARIO CANADA

THESE DRAWINGS AND SPECIFICATIONS ARE THE PROPERTY OF EDAC INC.,AND SHALL NOT BE REPRODUCED, OR COPIED OR USED AS THE BASIS FOR THE MANUFACTURE OR SALE OF APPARATUS WITHOUT WRITTEN PERMISSION.

|               | ACAD REFERENCE NO. | 346-ENG-MASTER   |
|---------------|--------------------|------------------|
|               | DRAWN: J.LEE       | DATE: APR. 22/09 |
| )             | CHECKED:           | DATE:            |
|               | SCALE: 1:1         | SHEET 2 OF 2     |
|               | DRAWING NUMBER     | ISSUE            |
| 346-ENG-MASTE |                    | 1                |