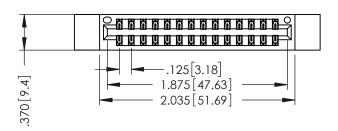

346/396 SERIES CARD EDGE CONNECTOR PART NUMBER: 396-028-521-212

YOUR CONNECTION TO QUALITY & SERVICE

**EDAC INC** TORONTO, ONTARIO CANADA

THESE DRAWINGS AND SPECIFICATIONS ARE THE PROPERTY OF EDAC INC.,AND SHALL NOT BE REPRODUCED, OR COPIED OR USED AS THE BASIS FOR THE MANUFACTURE OR SALE OF APPARATUS WITHOUT WRITTEN PERMISSION.

| ACAD REFERENCE NO.   | 346-ENG-MASTER   |
|----------------------|------------------|
| DRAWN: J.LEE         | DATE: APR. 22/09 |
| CHECKED:             | DATE:            |
| SCALE: 1:1           | SHEET 1 OF 2     |
| DRAWING NUMBER       | ISSUE            |
| 0.44 50.00 0.44 0.75 | ,                |