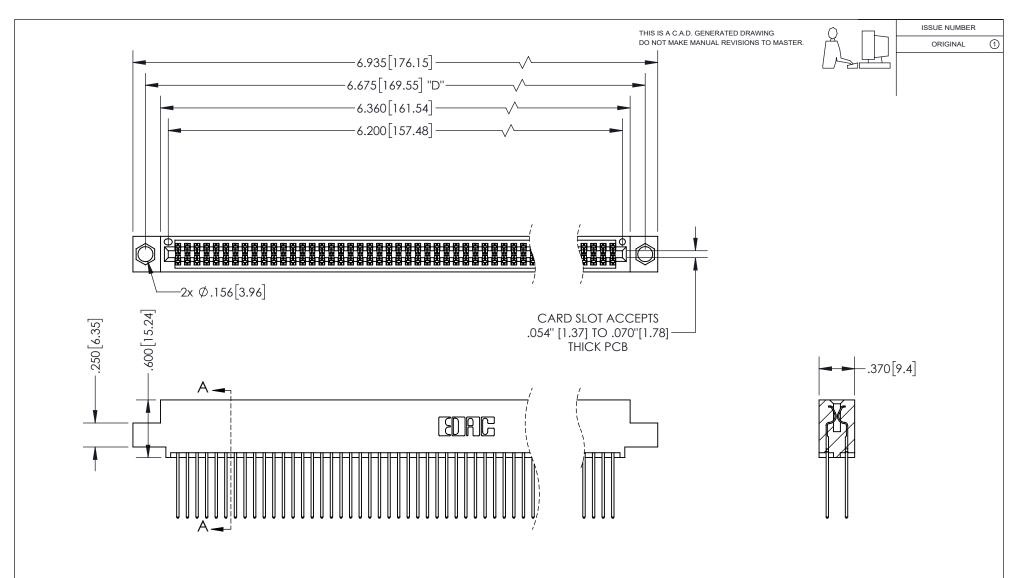

## 345/395 SERIES CARD EDGE CONNECTOR PART NUMBER: 395-122-542-504

YOUR CONNECTION TO QUALITY & SERVICE

**EDAC INC** TORONTO, ONTARIO CANADA

THESE DRAWINGS AND SPECIFICATIONS ARE THE PROPERTY OF EDAC INC.,AND SHALL NOT BE REPRODUCED, OR COPIED OR USED AS THE BASIS FOR THE MANUFACTURE OR SALE OF APPARATUS WITHOUT WRITTEN PERMISSION.

| SECTION A-A |                     |         |           |  |
|-------------|---------------------|---------|-----------|--|
|             | ACAD REFERENCE NO.  | 345-ENC | 3-MASTER  |  |
|             | DRAWN: R.STA.MONICA | DATEMA  | Y.16/2017 |  |
|             | CHECKED:            | DATE:   |           |  |
|             | SCALE: 1:1          | SHEET 1 | OF 2      |  |
|             | DRAWING NUMBER      |         | ISSUE     |  |
|             | 345-ENG-MASTER      | !       | 1         |  |