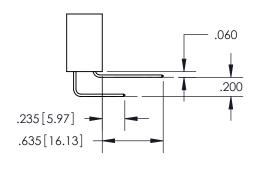

CONNECTION TO QUALITY & SERVICE

**EDAC INC** TORONTO, ONTARIO CANADA

THESE DRAWINGS AND SPECIFICATIONS ARE THE PROPERTY OF EDAC INC.,AND SHALL NOT BE REPRODUCED, OR COPIED OR USED AS THE BASIS FOR THE MANUFACTURE OR SALE OF APPARATUS WITHOUT WRITTEN PERMISSION.

| SECTION A-A |                     |         |           |  |
|-------------|---------------------|---------|-----------|--|
|             | ACAD REFERENCE NO.  | 345-ENC | 3-MASTER  |  |
|             | DRAWN: R.STA.MONICA | DATEMA  | Y.16/2017 |  |
|             | CHECKED:            | DATE:   |           |  |
|             | SCALE: 1:1          | SHEET 1 | OF 2      |  |
|             | DRAWING NUMBER      |         | ISSUE     |  |
|             | 345-ENG-MASTER      | !       | 1         |  |



ORIGINAL 1

ISSUE NUMBER









**Contact Code 558** 

## **Contact Code 559**

Contact Code 560

- INSULATOR MATERIAL: THERMOPLASTIC POLYESTER, UL 94V-0
- DAP MATERIAL AVAILABLE UPON REQUEST
- CONTACT MATERIAL; COPPER ALLOY

CONTACT PLATING: GOLD ON THE MATING AREA, TIN PLATING ON THE CONTACT TAILS, NICKEL UNDERPLATE

\*FOR ALL OTHER SPECIFICATIONS REFER TO SHEET 3\*

## 345/395 SERIES CARD EDGE CONNECTOR CONTACT CODE 555,556,558,559,560 DIMENSIONS

YOUR CONNECTION TO QUALITY & SERVICE

**EDAC INC** TORONTO, ONTARIO CANADA

THESE DRAWINGS AND SPECIFICATIONS ARE THE PROPERTY OF EDAC INC.,AND SHALL NOT BE REPRODUCED, OR COPIED OR USED AS THE BASIS FOR THE MANUFACTURE OR SALE OF APPARATUS WITHOUT WRITTEN PERMISSION.

| ACAD REFERENCE NO.  | 345-ENG-MASTER   |
|---------------------|------------------|
| DRAWN: R.STA.