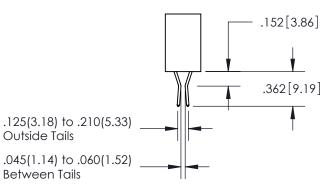

<u>Contact Dimensions:</u> 542-Wire Wrap .025 Sq.(0.64 Sq.) - Tail LG=.645(16.38) .100 (2.54) Contact Spacing x .200 (5.08) Row Spacing

INSULATOR MATERIAL: THERMOPLASTIC PBT, UL 94V-0 CONTACT MATERIAL; COPPER TIN ALLOY
CONTACT PLATING: GOLD ON THE MATING AREA, TIN PLATING
ON THE CONTACT TAILS, NICKEL UNDERPLATE