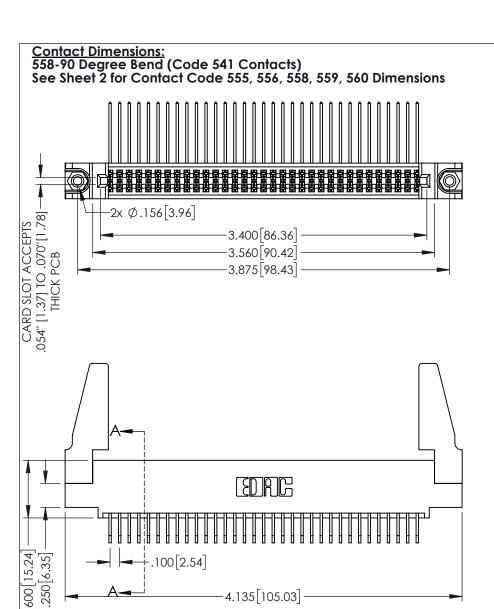

1

160 [4.06] POINT OF CONTACT CARD SLOT 330 8.38 200 [5.08] SECTION A-A

345-ENG-MASTER

DATE:MAY.16/2017

345/395 SERIES CARD EDGE CONNECTOR PART NUMBER: 395-066-558-588

YOUR CONNECTION TO QUALITY & SERVICE

1:1 SHEET 1 OF 2 345-ENG-MASTER

R.STA.MONICA

INSULATOR MATERIAL: THERMOPLASTIC PBT BLACK, UL 94V-0

CONTACT MATERIAL; COPPER TIN ALLOY

CONTACT PLATING: GOLD ON THE MATING AREA, TIN PLATING ON THE CONTACT TAILS, NICKEL UNDERPLATE

4.135 105.03