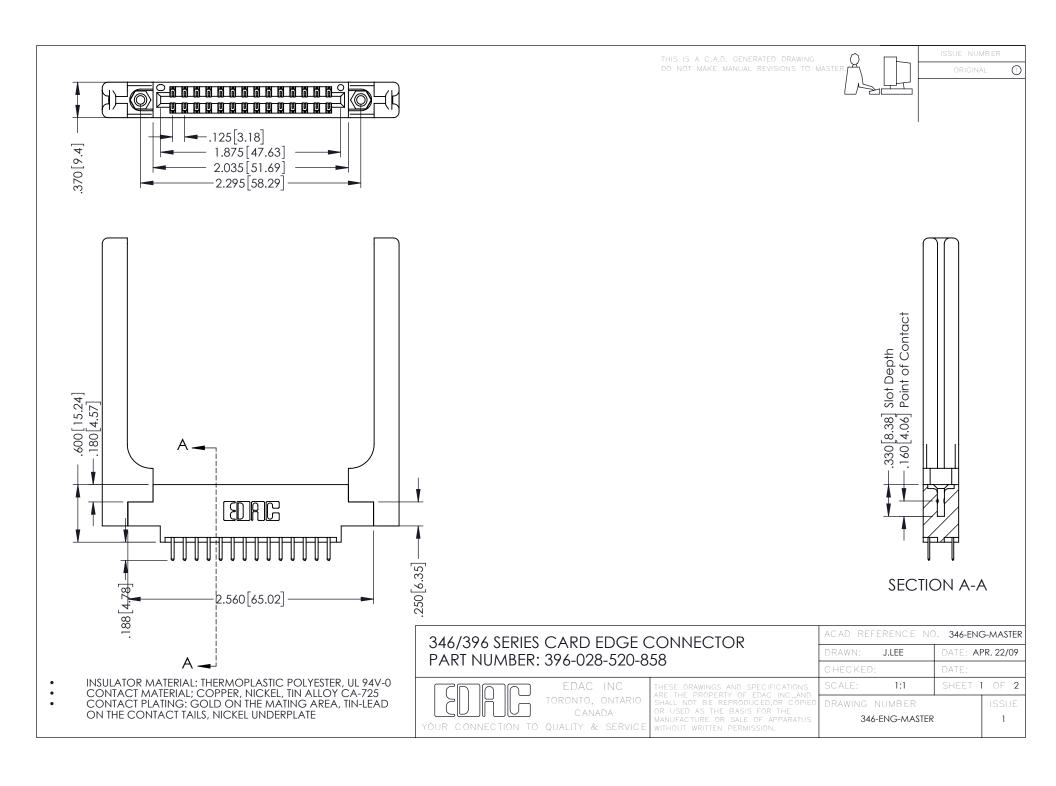

**Contact Code 555** 

**Contact Code 556** 

INSULATOR MATERIAL: THERMOPLASTIC POLYESTER, UL 94V-0 CONTACT MATERIAL; COPPER, NICKEL, TIN ALLOY CA-725 CONTACT PLATING: GOLD ON THE MATING AREA, TIN-LEAD

ON THE CONTACT TAILS, NICKEL UNDERPLATE

## 346/396 SERIES CARD EDGE CONNECTOR CONTACT CODE 555,556,558,559,560 DIMENSIONS

YOUR CONNECTION TO QUALITY & SERVICE

|   | ACAD REFERENCE NO. 346-ENG-MASTER |                  |
|---|-----------------------------------|------------------|
|   | DRAWN: J.LEE                      | DATE: APR. 22/09 |
|   | CHECKED:                          | DATE:            |
|   | SCALE: 1:1                        | SHEET 2 OF 2     |
| D | DRAWING NUMBER                    | ISSUE            |

346-ENG-MASTER