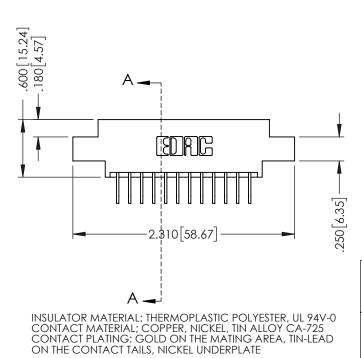

**Contact Code 555** 

**Contact Code 556** 

INSULATOR MATERIAL: THERMOPLASTIC POLYESTER, UL 94V-0 CONTACT MATERIAL; COPPER, NICKEL, TIN ALLOY CA-725

CONTACT PLATING: GOLD ON THE MATING AREA, TIN-LEAD ON THE CONTACT TAILS, NICKEL UNDERPLATE