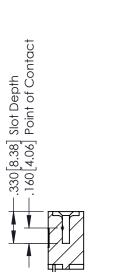

ACAD REFERENCE NO. 346-ENG-MASTER J.LEE DATE: APR. 22/09 OF 2

**SECTION A-A** 

1

|                                |                                                                   | CHECKEL        | J.     | DAIL.   |     |
|--------------------------------|-------------------------------------------------------------------|----------------|--------|---------|-----|
|                                | THESE DRAWINGS AND SPECIFICATIONS ARE THE PROPERTY OF EDAC INCAND |                | 1:1    | SHEET ' | 1 0 |
| I SI I II G TORONTO, ONTARIO I | SHALL NOT BE REPRODUCED, OR COPIED OR USED AS THE BASIS FOR THE   | DRAWING        | NUMBER |         | IS  |
|                                | MANUFACTURE OR SALE OF APPARATUS                                  | 346-ENG-MASTER |        |         |     |