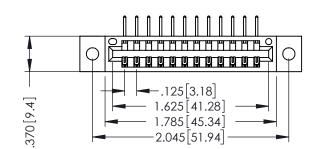

## 346/396 SERIES CARD EDGE CONNECTOR CONTACT CODE 555,556,558,559,560 DIMENSIONS

YOUR CONNECTION TO QUALITY & SERVICE

|     | ACAD REFERENCE NO | . 346-ENG-MASTER |  |  |  |
|-----|-------------------|------------------|--|--|--|
|     | DRAWN: J.LEE      | DATE: APR. 22/09 |  |  |  |
| · [ | CHECKED:          | DATE:            |  |  |  |
|     | SCALE: 1:1        | SHEET 2 OF 2     |  |  |  |
| D   | DRAWING NUMBER    | ISSUE            |  |  |  |