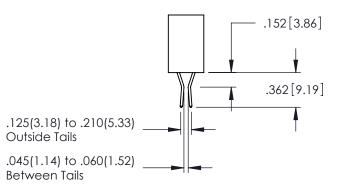

Contact Dimensions: 541-Wire Wrap .025 Sq.(0.64 Sq.) - Tail LG=.750(19.05) .100 (2.54) Contact Spacing x .200 (5.08) Row Spacing

THIS IS A C.A.D. GENERATED DRAWING DO NOT MAKE MANUAL REVISIONS TO MAS

ORIGINAL

.160 [4.06] POINT OF CONTACT

.330[8.38] CARD SLOT

• INSULATOR MATERIAL: THERMOPLASTIC PBT BLACK, UL 94V-0

 CONTACT MATERIAL; COPPER TIN ALLOY
 CONTACT PLATING: GOLD ON THE MATING AREA, TIN PLATING ON THE CONTACT TAILS, NICKEL UNDERPLATE 345/395 SERIES CARD EDGE CONNECTOR PART NUMBER: 395-009-541-158