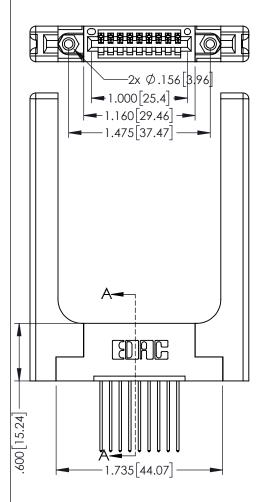

.160 [4.06] POINT OF CONTACT

.330[8.38] CARD SLOT

• INSULATOR MATERIAL: THERMOPLASTIC PBT BLACK, UL 94V-0

 CONTACT MATERIAL; COPPER TIN ALLOY
 CONTACT PLATING: GOLD ON THE MATING AREA, TIN PLATING ON THE CONTACT TAILS, NICKEL UNDERPLATE 345/395 SERIES CARD EDGE CONNECTOR PART NUMBER: 395-009-541-158