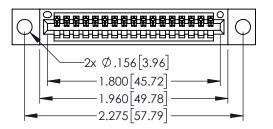

<u>Contact Dimensions:</u>
520-P.C. Tail .030x.018(0.76x0.46) - Tail LG=.175(4.45)
.100 (2.54) Contact Spacing x .200 (5.08) Row Spacing

ACAD REFERENCE NO. 345-ENG-MASTER

- INSULATOR MATERIAL: THERMOPLASTIC PBT BLACK, UL 94V-0
- CONTACT MATERIAL; COPPER TIN ALLOY CONTACT PLATING: GOLD ON THE MATING AREA, TIN PLATING ON THE CONTACT TAILS, NICKEL UNDERPLATE

| 345/395 SERIES CARD EDGE CONNECTOR PART NUMBER: 395-017-520-604 |                                                                                                                                                                                 | ACAD REFERENCE NO. 345-ENG-MASTER |          |         |           |
|-----------------------------------------------------------------|---------------------------------------------------------------------------------------------------------------------------------------------------------------------------------|-----------------------------------|----------|---------|-----------|
|                                                                 |                                                                                                                                                                                 | DRAWN: R.ST                       | A.MONICA | DATE:MA | Y.16/2017 |
|                                                                 |                                                                                                                                                                                 | CHECKED:                          |          | DATE:   |           |
| TORONTO, ONTARIO CANADA                                         | THESE DRAWINGS AND SPECIFICATIONS<br>ARE THE PROPERTY OF EDAC INC.,AND<br>SHALL NOT BE REPRODUCED,OR COPIED<br>OR USED AS THE BASIS FOR THE<br>MANUFACTURE OR SALE OF APPARATUS | SCALE:                            | 1:1      | SHEET 1 | OF 2      |
|                                                                 |                                                                                                                                                                                 | DRAWING NUMBER                    |          |         | ISSUE     |
|                                                                 |                                                                                                                                                                                 | 345-ENG-MASTER                    |          |         | 1         |
| YOUR CONNECTION TO QUALITY & SERVICE                            | WITHOUT WRITTEN PERMISSION.                                                                                                                                                     |                                   |          |         |           |