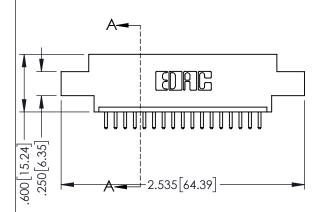

| 345/395 SERIES CARD EDGE CONNECTOR PART NUMBER: 395-017-520-604 |                                                                                                                                                                                 | ACAD REFERENCE NO. 345-ENG-MASTER |          |         |           |
|-----------------------------------------------------------------|---------------------------------------------------------------------------------------------------------------------------------------------------------------------------------|-----------------------------------|----------|---------|-----------|
|                                                                 |                                                                                                                                                                                 | DRAWN: R.ST                       | A.MONICA | DATE:MA | Y.16/2017 |
|                                                                 |                                                                                                                                                                                 | CHECKED:                          |          | DATE:   |           |
| TORONTO, ONTARIO CANADA                                         | THESE DRAWINGS AND SPECIFICATIONS<br>ARE THE PROPERTY OF EDAC INC.,AND<br>SHALL NOT BE REPRODUCED,OR COPIED<br>OR USED AS THE BASIS FOR THE<br>MANUFACTURE OR SALE OF APPARATUS | SCALE:                            | 1:1      | SHEET 1 | OF 2      |
|                                                                 |                                                                                                                                                                                 | DRAWING NUMBER                    |          |         | ISSUE     |
|                                                                 |                                                                                                                                                                                 | 345-ENG-MASTER                    |          |         | 1         |
| YOUR CONNECTION TO QUALITY & SERVICE                            | WITHOUT WRITTEN PERMISSION.                                                                                                                                                     |                                   |          |         |           |