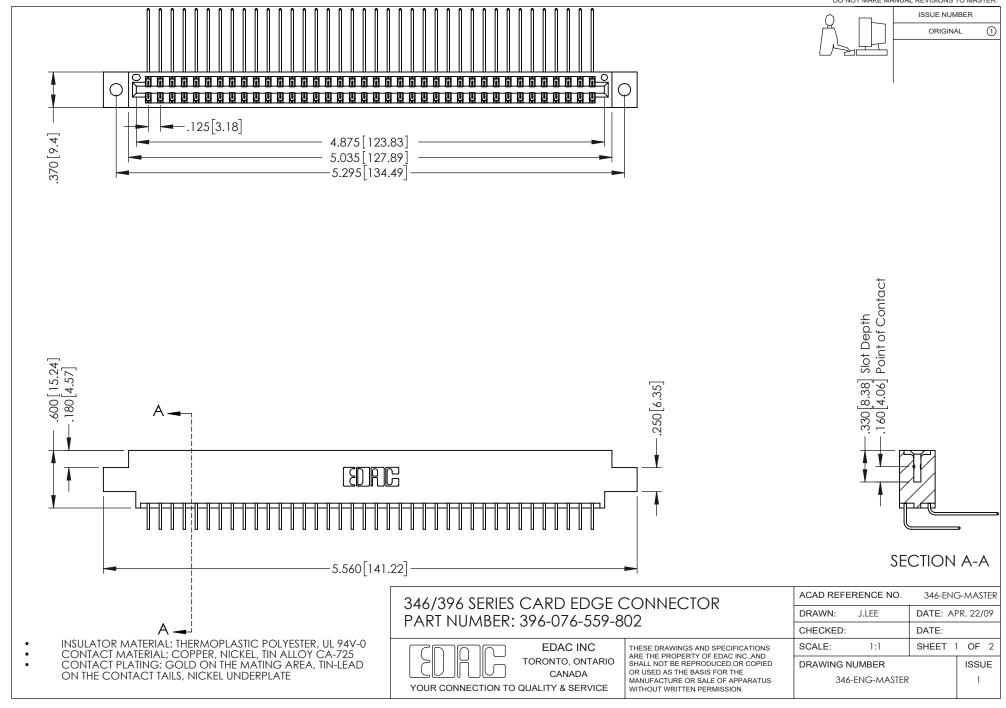

## **Contact Code 556**

INSULATOR MATERIAL: THERMOPLASTIC POLYESTER, UL 94V-0 CONTACT MATERIAL; COPPER, NICKEL, TIN ALLOY CA-725 CONTACT PLATING: GOLD ON THE MATING AREA, TIN-LEAD

ON THE CONTACT TAILS, NICKEL UNDERPLATE

## 346/396 SERIES CARD EDGE CONNECTOR CONTACT CODE 555,556,558,559,560 DIMENSIONS

YOUR CONNECTION TO QUALITY & SERVICE

**EDAC INC** TORONTO, ONTARIO CANADA

THESE DRAWINGS AND SPECIFICATIONS ARE THE PROPERTY OF EDAC INC.,AND SHALL NOT BE REPRODUCED, OR COPIED OR USED AS THE BASIS FOR THE MANUFACTURE OR SALE OF APPARATUS WITHOUT WRITTEN PERMISSION.