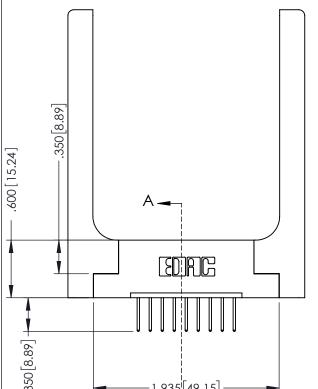

346-ENG-MASTER

Slot Depth Point of Contact .330[8.38] : .160[4.06] |

**SECTION A-A** 

ISSUE NUMBER ORIGINAL 1

## **Contact Code 555**

## **Contact Code 556**

INSULATOR MATERIAL: THERMOPLASTIC POLYESTER, UL 94V-0 CONTACT MATERIAL; COPPER, NICKEL, TIN ALLOY CA-725 CONTACT PLATING: GOLD ON THE MATING AREA, TIN-LEAD

ON THE CONTACT TAILS, NICKEL UNDERPLATE

## 346/396 SERIES CARD EDGE CONNECTOR CONTACT CODE 555,556,558,559,560 DIMENSIONS

YOUR CONNECTION TO QUALITY & SERVICE

**EDAC INC** TORONTO, ONTARIO CANADA

THESE DRAWINGS AND SPECIFICATIONS ARE THE PROPERTY OF EDAC INC.,AND SHALL NOT BE REPRODUCED, OR COPIED OR USED AS THE BASIS FOR THE MANUFACTURE OR SALE OF APPARATUS WITHOUT WRITTEN PERMISSION.

|  | ACAD REFERENCE NO. | 346-ENG-MASTER   |  |
|--|--------------------|------------------|--|
|  | DRAWN: J.LEE       | DATE: APR. 22/09 |  |
|  | CHECKED:           | DATE:            |  |
|  | SCALE: 1:1         | SHEET 2 OF 2     |  |
|  | DRAWING NUMBER     | ISSUE            |  |
|  | 346-ENG-MASTER     | 1                |  |