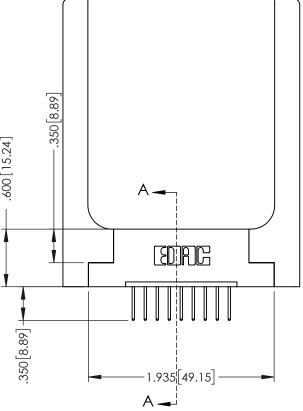

346-ENG-MASTER

Slot Depth Point of Contact .330[8.38] : .160[4.06] |

**SECTION A-A** 

ISSUE NUMBER ORIGINAL 1

## **Contact Code 555**

## **Contact Code 556**

INSULATOR MATERIAL: THERMOPLASTIC POLYESTER, UL 94V-0 CONTACT MATERIAL; COPPER, NICKEL, TIN ALLOY CA-725 CONTACT PLATING: GOLD ON THE MATING AREA, TIN-LEAD

ON THE CONTACT TAILS, NICKEL UNDERPLATE

## 346/396 SERIES CARD EDGE CONNECTOR CONTACT CODE 555,556,558,559,560 DIMENSIONS

YOUR CONNECTION TO QUALITY & SERVICE

**EDAC INC** TORONTO, ONTARIO CANADA

THESE DRAWINGS AND SPECIFICATIONS ARE THE PROPERTY OF EDAC INC.,AND SHALL NOT BE REPRODUCED, OR COPIED OR USED AS THE BASIS FOR THE MANUFACTURE OR SALE OF APPARATUS WITHOUT WRITTEN PERMISSION.

|  | ACAD REFERENCE NO. | 346-ENG-MASTER   |  |
|--|--------------------|------------------|--|
|  | DRAWN: J.LEE       | DATE: APR. 22/09 |  |
|  | CHECKED:           | DATE:            |  |
|  | SCALE: 1:1         | SHEET 2 OF 2     |  |
|  | DRAWING NUMBER     | ISSUE            |  |
|  | 346-ENG-MASTER     | 1                |  |