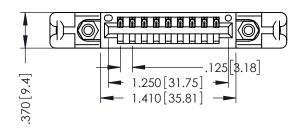

THIS IS A C.A.D. GENERATED DRAWING DO NOT MAKE MANUAL REVISIONS TO MASTER.

ISSUE NUMBER

ORIGINAL

1

INSULATOR MATERIAL: THERMOPLASTIC POLYESTER, UL 94V-0 CONTACT MATERIAL; COPPER, NICKEL, TIN ALLOY CA-725 CONTACT PLATING: GOLD ON THE MATING AREA, TIN-LEAD

ON THE CONTACT TAILS, NICKEL UNDERPLATE

346/396 SERIES CARD EDGE CONNECTOR PART NUMBER: 396-009-526-158

YOUR CONNECTION TO QUALITY & SERVICE

**EDAC INC** TORONTO, ONTARIO CANADA

ARE THE PROPERTY OF EDAC INC.,AND SHALL NOT BE REPRODUCED,OR COPIED OR USED AS THE BASIS FOR THE MANUFACTURE OR SALE OF APPARATUS WITHOUT WRITTEN PERMISSION.

THESE DRAWINGS AND SPECIFICATIONS

| ACAD REFERENCE NO. |      | 346-ENG-MASTER |           |
|--------------------|------|----------------|-----------|
| DRAWN: J.          | .LEE | DATE: AF       | PR. 22/09 |
| CHECKED:           |      | DATE:          |           |
| SCALE:             | 1:1  | SHEET 1        | OF 2      |
| DRAWING NUM        | MBER |                | ISSUE     |
| 0.47 ENIO 1446TED  |      |                |           |