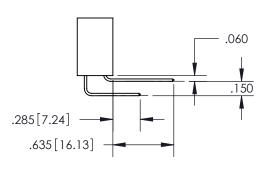

NTACT MATERIAL; COPPER TIN ALLOY CONTACT PLATING: GOLD ON THE MATING AREA, TIN PLATING ON THE CONTACT TAILS, NICKEL UNDERPLATE

## 345/395 SERIES CARD EDGE CONNECTOR PART NUMBER: 395-104-559-804

YOUR CONNECTION TO QUALITY & SERVICE

**EDAC INC** TORONTO, ONTARIO CANADA

THESE DRAWINGS AND SPECIFICATIONS ARE THE PROPERTY OF EDAC INC.,AND SHALL NOT BE REPRODUCED, OR COPIED OR USED AS THE BASIS FOR THE MANUFACTURE OR SALE OF APPARATUS WITHOUT WRITTEN PERMISSION.

| ACAD REFERENCE NO.  | 345-ENG-MASTER   |
|---------------------|------------------|
| DRAWN: R.STA.MONICA | DATE:MAY.16/2017 |
| CHECKED:            | DATE:            |
| SCALE: 1:1          | SHEET 1 OF 2     |
| DRAWING NUMBER      | ISSUE            |
| 345-FNG-MASTER      | 1                |



ORIGINAL 1

ISSUE NUMBER









**Contact Code 558** 

## **Contact Code 559**

Contact Code 560

- INSULATOR MATERIAL: THERMOPLASTIC POLYESTER, UL 94V-0
- DAP MATERIAL AVAILABLE UPON REQUEST
- CONTACT MATERIAL; COPPER ALLOY

CONTACT PLATING: GOLD ON THE MATING AREA, TIN PLATING ON THE CONTACT TAILS, NICKEL UNDERPLATE

\*FOR ALL OTHER SPECIFICATIONS REFER TO SHEET 3\*

## 345/395 SERIES CARD EDGE CONNECTOR CONTACT CODE 555,556,558,559,560 DIMENSIONS

YOUR CONNECTION TO QUALITY & SERVICE

**EDAC INC** TORONTO, ONTARIO CANADA

THESE DRAWINGS AND SPECIFICATIONS ARE THE PROPERTY OF EDAC INC.,AND SHALL NOT BE REPRODUCED, OR COPIED OR USED AS THE BASIS FOR THE MANUFACTURE OR SALE OF APPARATUS WITHOUT WRITTEN PERMISSION.

| ACAD REFERENCE NO.  | 345-ENG-MASTER   |
|---------------------|------------------|
| DRAWN: R.STA.MO