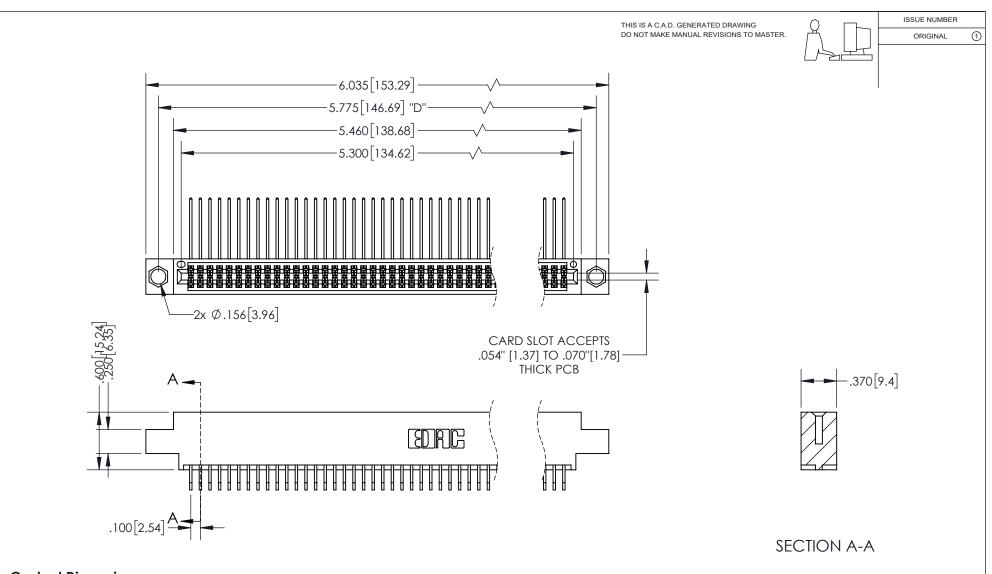

## 345/395 SERIES CARD EDGE CONNECTOR PART NUMBER: 395-104-559-804

YOUR CONNECTION TO QUALITY & SERVICE

**EDAC INC** TORONTO, ONTARIO CANADA

THESE DRAWINGS AND SPECIFICATIONS ARE THE PROPERTY OF EDAC INC.,AND SHALL NOT BE REPRODUCED, OR COPIED OR USED AS THE BASIS FOR THE MANUFACTURE OR SALE OF APPARATUS WITHOUT WRITTEN PERMISSION.

**Contact Dimensions:** 559-90 Degree Bend (Code 541 Contacts) See Sheet 2 for Contact Code 555, 556, 558, 559, 560 Dimensions

INSULATOR MATERIAL: THERMOPLASTIC PBT, UL 94V-0 CONTACT MATERIAL; COPPER TIN ALLOY CONTACT PLATING: GOLD ON THE MATING AREA, TIN PLATING ON THE CONTACT TAILS, NICKEL UNDERPLATE

\*FOR ALL OTHER SPECIFICATIONS REFER TO SHEET 3\*