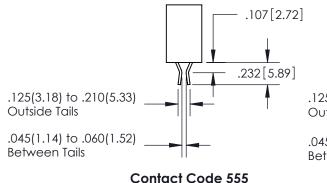

## 345/395 SERIES CARD EDGE CONNECTOR CONTACT CODE 555,556,558,559,560 DIMENSIONS

YOUR CONNECTION TO QUALITY & SERVICE

**EDAC INC** TORONTO, ONTARIO CANADA

THESE DRAWINGS AND SPECIFICATIONS ARE THE PROPERTY OF EDAC INC., AND SHALL NOT BE REPRODUCED, OR COPIED OR USED AS THE BASIS FOR THE MANUFACTURE OR SALE OF APPARATUS WITHOUT WRITTEN PERMISSION.

**Outside Tails** 

Between Tails

|   | THE THE THE THE     | 040 EI10 W/ OTEK |
|---|---------------------|------------------|
| ) | DRAWN: R.STA.MONICA | DATE:MAY.16/2017 |
|   | CHECKED:            | DATE:            |
|   | SCALE: 1:1          | SHEET 2 OF 2     |
|   | DRAWING NUMBER      | ISSUE            |
|   | 345-ENG-MASTER      | 1                |