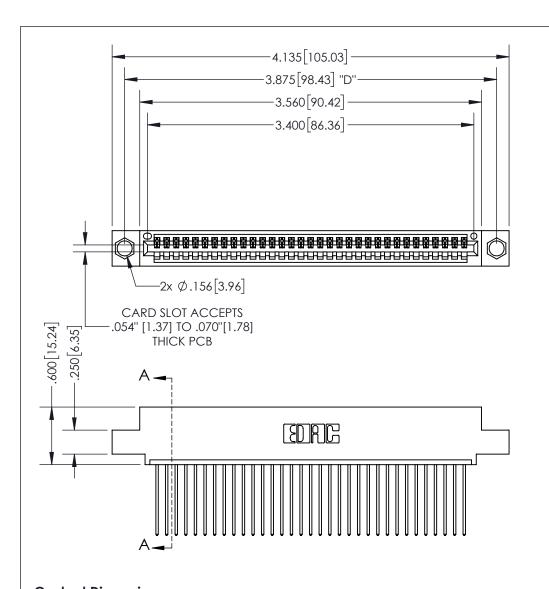

THIS IS A C.A.D. GENERATED DRAWING DO NOT MAKE MANUAL REVISIONS TO MASTER.

ISSUE NUMBER ORIGINAL

1

.160 4.06 POINT OF CONTACT .330[8.38] -.370[9.4] **CARD SLOT** 

SECTION A-A

<u>Contact Dimensions:</u> 541-Wire Wrap .025 Sq.(0.64 Sq.) - Tail LG=.750(19.05) .100 (2.54) Contact Spacing x .200 (5.08) Row Spacing

INSULATOR MATERIAL: THERMOPLASTIC PBT, UL 94V-0 CONTACT MATERIAL; COPPER TIN ALLOY CONTACT PLATING: GOLD ON THE MATING AREA, TIN PLATING ON THE CONTACT TAILS, NICKEL UNDERPLATE

345/395 SERIES CARD EDGE CONNECTOR PART NUMBER: 395-033-541-404

| ACAD REFERENCE N | NO. 345-EN  | IG-MASTER  |
|------------------|-------------|------------|
| DRAWN: R.STA.MON | NCA DATE:MA | AY.16/2017 |
| CHECKED:         | DATE:       |            |
| SCALE: 1:1       | SHEET       | 1 OF 2     |
| DRAWING NUMBER   |             | ISSUE      |
| 345-ENG-MASTER   |             | 1          |

345-ENG-MASTER