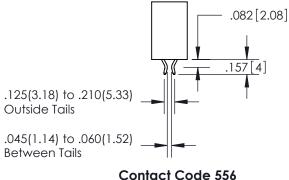

ISSUE NUMBER

ORIGINAL

1

.060 .200 .235 [5.97] .635 [16.13]

**Contact Code 558** 

**Contact Code 559** 

**Contact Code 560** 

ACAD REFERENCE NO

**Outside Tails** 

Between Tails

|   | THE THE THE THE     | 040 EI10 W/ OTEK |
|---|---------------------|------------------|
| ) | DRAWN: R.STA.MONICA | DATE:MAY.16/2017 |
|   | CHECKED:            | DATE:            |
|   | SCALE: 1:1          | SHEET 2 OF 2     |
|   | DRAWING NUMBER      | ISSUE            |
|   | 345-ENG-MASTER      | 1                |