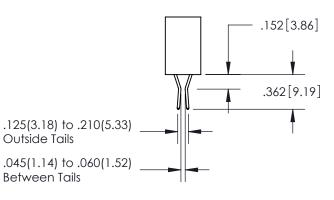

ISSUE NUMBER

ORIGINAL

1

.060 .200 .235 [5.97] .635 [16.13]

**Contact Code 558** 

**Contact Code 559** 

**Contact Code 560** 

ACAD REFERENCE NO

**Outside Tails** 

Between Tails

|   | THE THE THE THE     | 040 EI10 W/ OTEK |
|---|---------------------|------------------|
| ) | DRAWN: R.STA.MONICA | DATE:MAY.16/2017 |
|   | CHECKED:            | DATE:            |
|   | SCALE: 1:1          | SHEET 2 OF 2     |
|   | DRAWING NUMBER      | ISSUE            |
|   | 345-ENG-MASTER      | 1                |