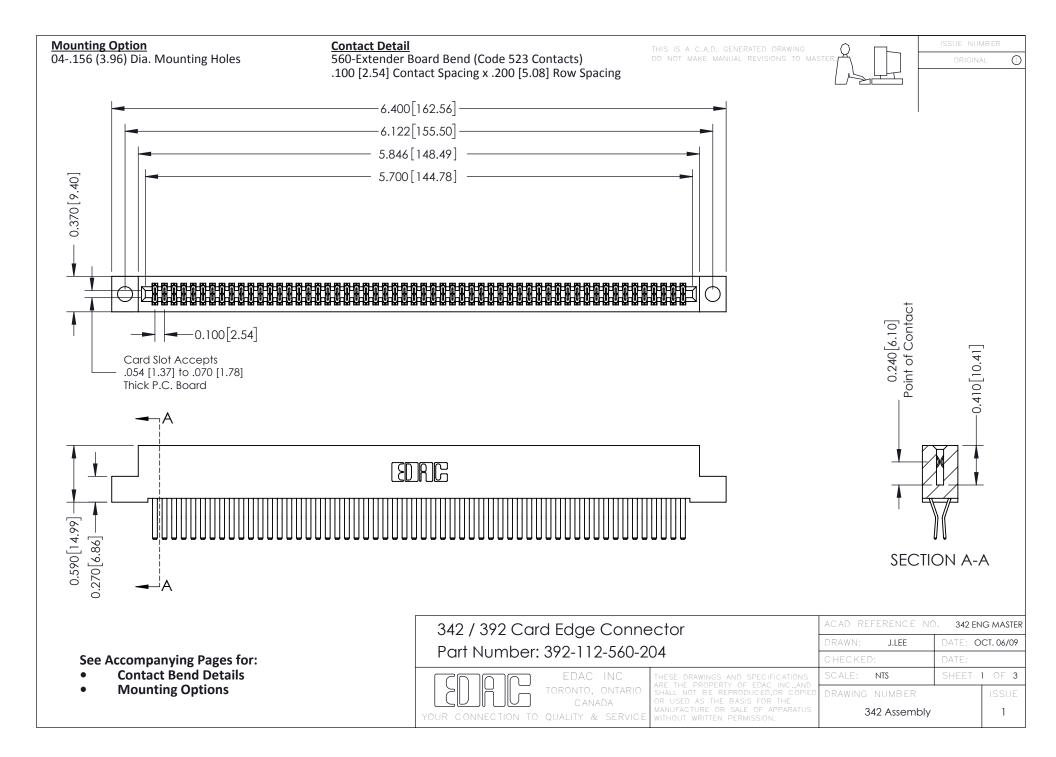

THIS IS A C.A.D. GENERATED DRAWING DO NOT MAKE MANUAL REVISIONS TO MASTER. ISSUE NUMBER

ORIGINAL

1



| 342 / 392 Series Card Edge Connector<br>Contact Bend Detail |                                                                                                                                                                                                  | ACAD REFERENCE NO. 342 ENG MASTER |             |                  |        |
|-------------------------------------------------------------|--------------------------------------------------------------------------------------------------------------------------------------------------------------------------------------------------|-----------------------------------|-------------|------------------|--------|
|