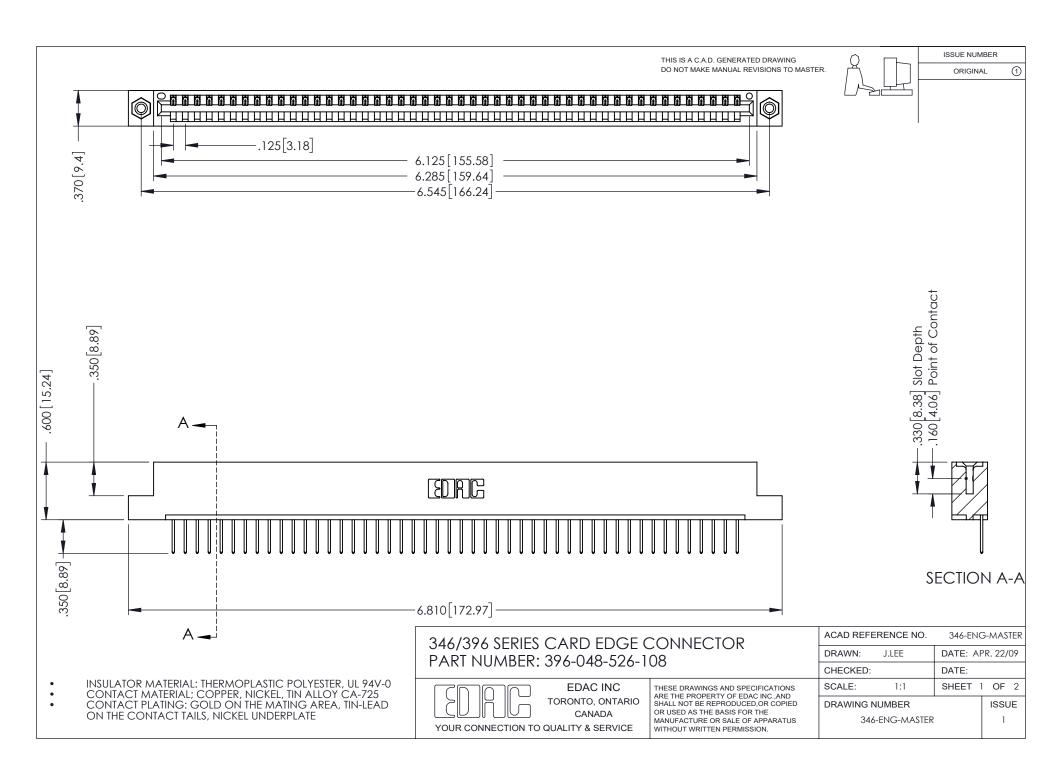

## **Contact Code 556**

INSULATOR MATERIAL: THERMOPLASTIC POLYESTER, UL 94V-0 CONTACT MATERIAL; COPPER, NICKEL, TIN ALLOY CA-725 CONTACT PLATING: GOLD ON THE MATING AREA, TIN-LEAD

ON THE CONTACT TAILS, NICKEL UNDERPLATE

## 346/396 SERIES CARD EDGE CONNECTOR CONTACT CODE 555,556,558,559,560 DIMENSIONS

YOUR CONNECTION TO QUALITY & SERVICE

**EDAC INC** TORONTO, ONTARIO CANADA

THESE DRAWINGS AND SPECIFICATIONS ARE THE PROPERTY OF EDAC INC.,AND SHALL NOT BE REPRODUCED, OR COPIED OR USED AS THE BASIS FOR THE MANUFACTURE OR SALE OF APPARATUS WITHOUT WRITTEN PERMISSION.