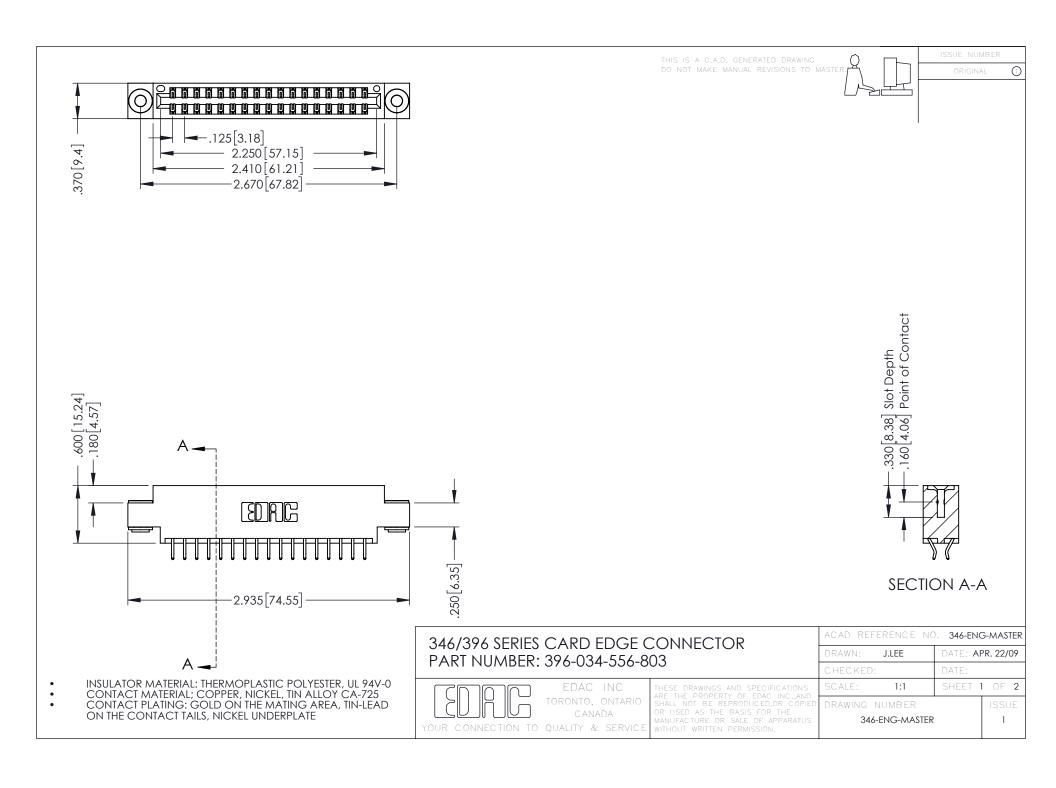

**Contact Code 555** 

**Contact Code 556** 

INSULATOR MATERIAL: THERMOPLASTIC POLYESTER, UL 94V-0 CONTACT MATERIAL; COPPER, NICKEL, TIN ALLOY CA-725 CONTACT PLATING: GOLD ON THE MATING AREA, TIN-LEAD

ON THE CONTACT TAILS, NICKEL UNDERPLATE

## 346/396 SERIES CARD EDGE CONNECTOR CONTACT CODE 555,556,558,559,560 DIMENSIONS

YOUR CONNECTION TO QUALITY & SERVICE

|   | ACAD REFERENCE NO. 346-ENG-MASTER |                  |
|---|-----------------------------------|------------------|
|   | DRAWN: J.LEE                      | DATE: APR. 22/09 |
|   | CHECKED:                          | DATE:            |
|   | SCALE: 1:1                        | SHEET 2 OF 2     |
| D | DRAWING NUMBER                    | ISSUE            |