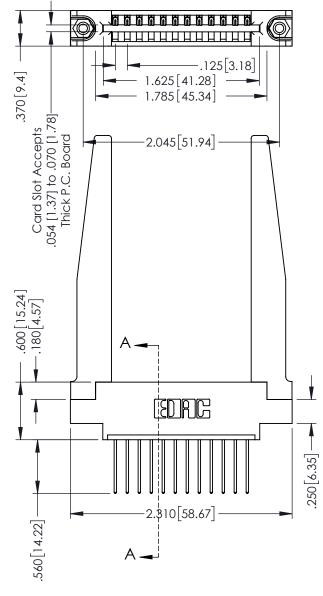

THIS IS A C.A.D. GENERATED DRAWING DO NOT MAKE MANUAL REVISIONS TO MASTER.

ISSUE NUMBER ORIGINAL 1

INSULATOR MATERIAL: THERMOPLASTIC POLYESTER, UL 94V-0 CONTACT MATERIAL; COPPER, NICKEL, TIN ALLOY CA-725 CONTACT PLATING: GOLD ON THE MATING AREA, TIN-LEAD ON THE CONTACT TAILS, NICKEL UNDERPLATE

346/396 SERIES CARD EDGE CONNECTOR PART NUMBER: 396-012-540-678

YOUR CONNECTION TO QUALITY & SERVICE

**EDAC INC** TORONTO, ONTARIO CANADA

THESE DRAWINGS AND SPECIFICATIONS ARE THE PROPERTY OF EDAC INC., AND SHALL NOT BE REPRODUCED,OR COPIED OR USED AS THE BASIS FOR THE MANUFACTURE OR SALE OF APPARATUS WITHOUT WRITTEN PERMISSION.

| ACAD REFERENCE NO. | 346-ENG-MASTER   |
|--------------------|------------------|
| DRAWN: J.LEE       | DATE: APR. 22/09 |
| CHECKED:           | DATE:            |
| SCALE: 1:1         | SHEET 1 OF 2     |
| DRAWING NUMBER     | ISSUE            |