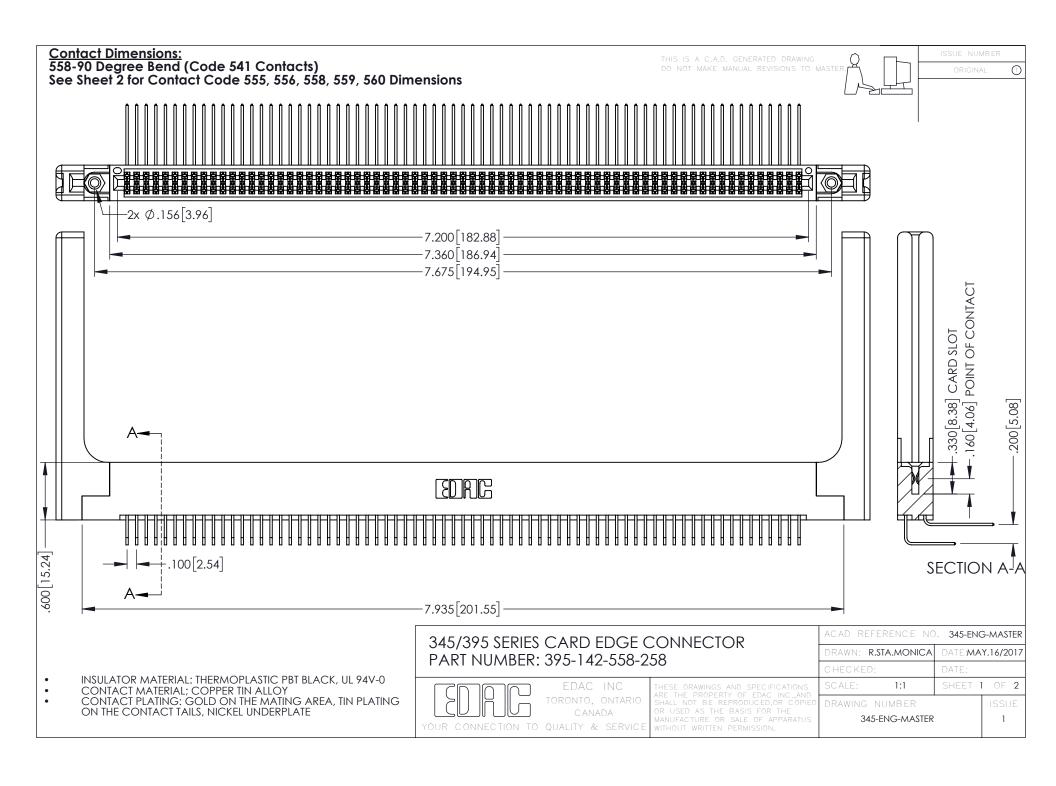

**Contact Code 555** 

**Contact Code 556** 

.152[3.86] .362[9.19] .125(3.18) to .210(5.33) **Outside Tails** .045(1.14) to .060(1.52) Between Tails

**Contact Code 558** 

Contact Code 559

Contact Code 560

INSULATOR MATERIAL: THERMOPLASTIC POLYESTER, UL 94V-0 DAP MATERIAL AVAILABLE UPON REQUEST

CONTACT MATERIAL; COPPER ALLOY CONTACT PLATING: GOLD ON THE MATING AREA, TIN PLATING ON THE CONTACT TAILS, NICKEL UNDERPLATE

345/395 SERIES CARD EDGE CONNECTOR CONTACT CODE 555,556,558,559,560 DIMENSIONS