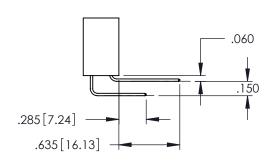

**SECTION A-A** 

**Contact Code 558** 

Contact Code 559

Contact Code 560

INSULATOR MATERIAL: THERMOPLASTIC POLYESTER, UL 94V-0 DAP MATERIAL AVAILABLE UPON REQUEST

CONTACT MATERIAL; COPPER ALLOY CONTACT PLATING: GOLD ON THE MATING AREA, TIN PLATING ON THE CONTACT TAILS, NICKEL UNDERPLATE

## 345/395 SERIES CARD EDGE CONNECTOR CONTACT CODE 555,556,558,559,560 DIMENSIONS

YOUR CONNECTION TO QUALITY & SERVICE

|    | ACAD REFERENCE NO. 345-ENG-MASTER |        |                  |        |
|----|-----------------------------------|--------|------------------|--------|
| :  | DRAWN: R.STA.MONICA               |        | DATE:MAY.16/2017 |        |
| J  | CHECKED:                          |        | DATE:            |        |
| ,  | SCALE:                            | 1:1    | SHEET            | 2 OF 2 |
| ED | DRAWING N                         | NUMBER |                  | ISSUE  |