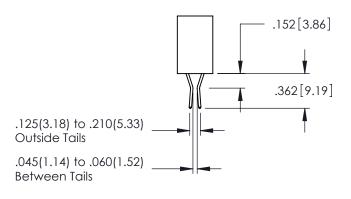

Contact Dimensions:
555-Extender Board Bend (Code 500 Contacts)
See Sheet 2 for Contact Code 555, 556, 558, 559, 560 Dimensions

..330[8.38] CARD SLOT .160[4.06] POINT OF CONTACT

1

- INSULATOR MATERIAL: THERMOPLASTIC PBT BLACK, UL 94V-0
- CONTACT MATERIAL; COPPER TIN ALLOY CONTACT PLATING: GOLD ON THE MATING AREA, TIN PLATING ON THE CONTACT TAILS, NICKEL UNDERPLATE