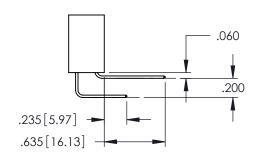

Contact Dimensions:
555-Extender Board Bend (Code 500 Contacts)
See Sheet 2 for Contact Code 555, 556, 558, 559, 560 Dimensions

..330[8.38] CARD SLOT .160[4.06] POINT OF CONTACT

1

- INSULATOR MATERIAL: THERMOPLASTIC PBT BLACK, UL 94V-0
- CONTACT MATERIAL; COPPER TIN ALLOY CONTACT PLATING: GOLD ON THE MATING AREA, TIN PLATING ON THE CONTACT TAILS, NICKEL UNDERPLATE