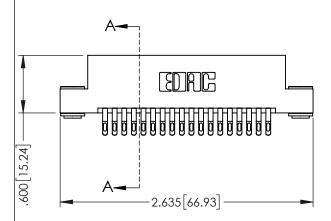

| 345/395 SERIES CARD EDGE CONNECTOR |
|------------------------------------|
| •                                  |
| PART NUMBER: 395-036-555-203       |

|   | ACAD REFERENCE NO. 345-ENG-MASTER |         |           |  |  |
|---|-----------------------------------|---------|-----------|--|--|
|   | DRAWN: R.STA.MONICA               | DATE:MA | Y.16/2017 |  |  |
|   | CHECKED:                          | DATE:   |           |  |  |
|   | SCALE: 1:1                        | SHEET ' | OF 2      |  |  |
| ) | DRAWING NUMBER                    |         | ISSUE     |  |  |
|   | 345-ENG-MASTER                    | 1       |           |  |  |