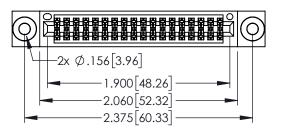

| 345/395 SERIES CARD EDGE CONNECTOR |
|------------------------------------|
| •                                  |
| PART NUMBER: 395-036-555-203       |

|   | ACAD REFERENCE NO. 345-ENG-MASTER |         |           |  |  |
|---|-----------------------------------|---------|-----------|--|--|
|   | DRAWN: R.STA.MONICA               | DATE:MA | Y.16/2017 |  |  |
|   | CHECKED:                          | DATE:   |           |  |  |
|   | SCALE: 1:1                        | SHEET ' | OF 2      |  |  |
| ) | DRAWING NUMBER                    |         | ISSUE     |  |  |
|   | 345-ENG-MASTER                    | 1       |           |  |  |