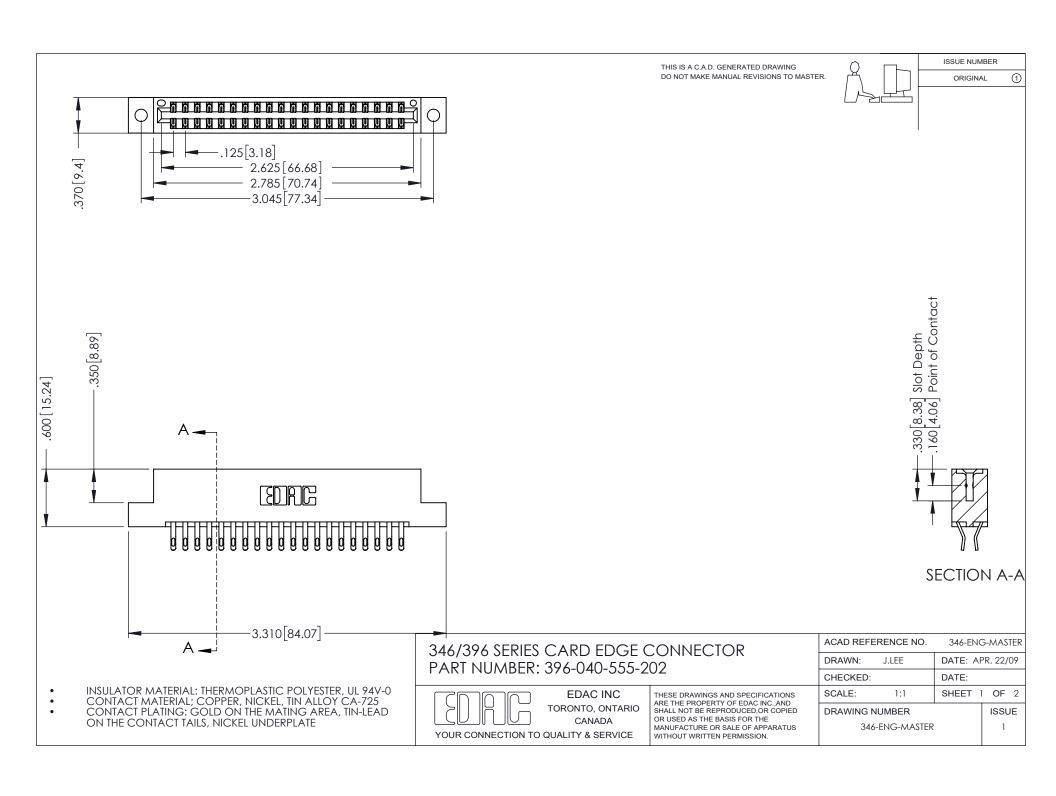

## **Contact Code 556**

INSULATOR MATERIAL: THERMOPLASTIC POLYESTER, UL 94V-0 CONTACT MATERIAL; COPPER, NICKEL, TIN ALLOY CA-725 CONTACT PLATING: GOLD ON THE MATING AREA, TIN-LEAD

ON THE CONTACT TAILS, NICKEL UNDERPLATE